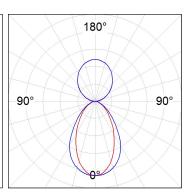

## **PHOTOMETRIC DATA:**

L61ST112LOIP927NB η = 100% Imax = 341 cd/klm UTE: 0,52C + 0,49T CIE: 66 90 99 51 100