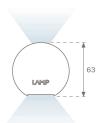

## **PHOTOMETRIC DATA:**

L61ST112LOIP927NB η = 100% Imax = 341 cd/klm UTE: 0,52C + 0,49T CIE: 66 90 99 51 100