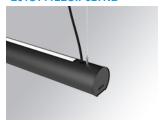

## **LAMPTUB 60 SUSPENDED TRACK**

## LTUB60 SUT 1120 3200 VWW D/I COMF BK

## Description:

Lamptub 60 model from LAMP to be installed on a suspended rail. Made of recycled aluminium extrusion with circular section of 60mm and length of 1120mm. Direct-indirect light model with an opal comfort diffuser made of a translucent polycarbonate diffuser and an optical film to achieve a controlled light distribution and low UGR<16. Model for MID-POWER LED, with colour temperature 2700K with CRI90. Built-in electronic ON/OFF control gear. With IP20, IK07 degree of protection. Insulation class II. Group 0 photobiological safety. Lifetime: 72.000h L80 B10. Compatible with Lamp Nomadic system. Available finishes: White (RAL 9010), Black (RAL 9011), Wellbeing and BeSocial palette.

Finish: Matte black RAL 9011 Dimensions: 1.127 x 67 x 80 mm

Weight: 2.730 g

Installation: 3-Circuit track