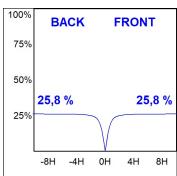

## **PHOTOMETRIC DATA:**

L61ST112LOIP927NB η = 100% Imax = 341 cd/klm UTE: 0,52C + 0,49T CIE: 66 90 99 51 100