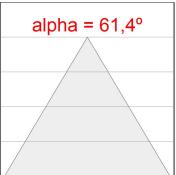

## **TECHNICAL SPECIFICATIONS:**

Light output: 1.724 lm °K: 2700 Plum: 22,5W CRI: 90 Efficacy: 76,6 lm/w R9: 57 UGR: <16 MacAdam: 3

Type: MID POWER LED Power Supply: 220-240V 50/60Hz

LED Lifetime: 72.000 L80 B10 (Ta=25°C) Gear: Electronic