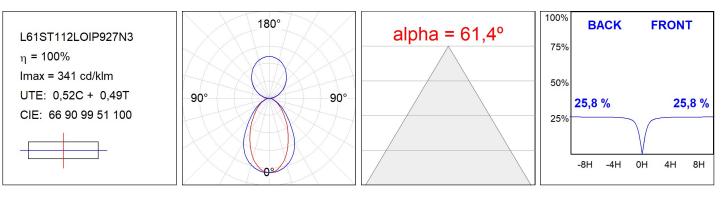

### L61ST112LOIP927N3

#### **TECHNICAL SPECIFICATIONS:**

| Light output: | 1.724 lm                 | °K :          | 2700             |
|---------------|--------------------------|---------------|------------------|
| Plum:         | 22,5W                    | CRI :         | 90               |
| Efficacy:     | 76,6 lm/w                | R9 :          | 57               |
| UGR:          | <16                      | MacAdam:      | 3                |
| Туре:         | MID POWER LED            | Power Supply: | 220-240V 50/60Hz |
| LED Lifetime: | 72.000 L80 B10 (Ta=25°C) | Gear:         | Electronic       |
| Power:        | 19.1W                    |               |                  |

#### **PHOTOMETRIC DATA :**