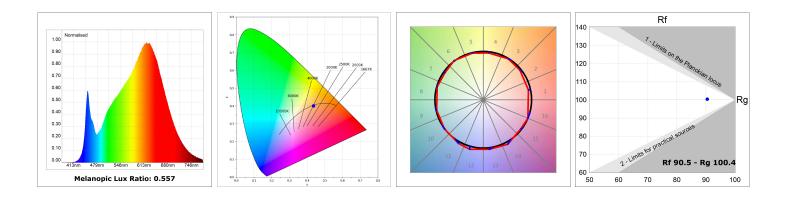

#### **TECHNICAL SPECIFICATIONS:**

| Light output: | 1.724 lm                 | °K :          | 2700             |
|---------------|--------------------------|---------------|------------------|
| Plum:         | 22,5W                    | CRI :         | 90               |
| Efficacy:     | 76,6 lm/w                | R9 :          | 57               |
| UGR:          | <16                      | MacAdam:      | 3                |
| Туре:         | MID POWER LED            | Power Supply: | 220-240V 50/60Hz |
| LED Lifetime: | 72.000 L80 B10 (Ta=25°C) | Gear:         | Electronic       |
| Power:        | 19.1W                    |               |                  |

#### **PHOTOMETRIC DATA :**