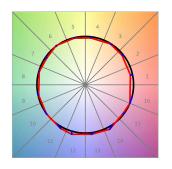

## **PHOTOMETRIC DATA:**

L61ST112LOIP927DW  $\eta$  = 100% lmax = 341 cd/klmUTE: 0,52C + 0,49T CIE: 66 90 99 51 100