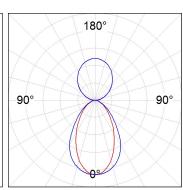

## **PHOTOMETRIC DATA:**

L61ST112LOIP927DW  $\eta$  = 100% lmax = 341 cd/klmUTE: 0,52C + 0,49T CIE: 66 90 99 51 100