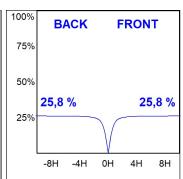

## **PHOTOMETRIC DATA:**

L61ST112LOIP927DW  $\eta$  = 100% lmax = 341 cd/klmUTE: 0,52C + 0,49T CIE: 66 90 99 51 100