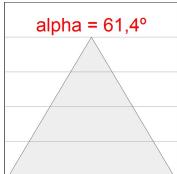

## **PHOTOMETRIC DATA:**

L61ST112LOIP927DW  $\eta$  = 100% lmax = 341 cd/klmUTE: 0,52C + 0,49T CIE: 66 90 99 51 100