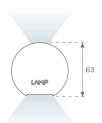

## **PHOTOMETRIC DATA:**

L61ST112LOIP927DW  $\eta$  = 100% lmax = 341 cd/klmUTE: 0,52C + 0,49T CIE: 66 90 99 51 100