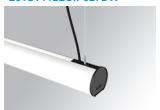

## Description:

Lamptub 60 model from LAMP to be installed on a suspended rail. Made of recycled aluminium extrusion with circular section of 60mm and length of 1120mm. Direct-indirect light model with an opal comfort diffuser made of a translucent polycarbonate diffuser and an optical film to achieve a controlled light distribution and low UGR<16. Model for MID-POWER LED, with colour temperature 2700K with CRI90. Built-in electronic DALI control gear. With IP20, IK07 degree of protection. Insulation class II. Group 0 photobiological safety. Lifetime: 72.000h L80 B10. Compatible with Lamp Nomadic system. Available finishes: White (RAL 9010), Black (RAL 9011), Wellbeing and BeSocial palette.

Finish: Matte white RAL 9010 Dimensions: 1.127 x 67 x 80 mm

Weight: 2.760 g

Installation: 3-Circuit track