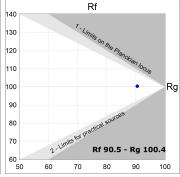

### **PHOTOMETRIC DATA:**

L61ST112LOIP927NB η = 100% Imax = 341 cd/klm UTE: 0,52C + 0,49T CIE: 66 90 99 51 100