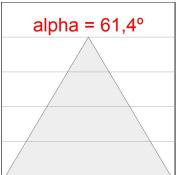

#### **TECHNICAL SPECIFICATIONS:**

Light output: 1.724 lm °K: 2700 Plum: 22,5W CRI: 90 Efficacy: 76,6 lm/w R9: 57 UGR: <16 MacAdam: 3

Type: MID POWER LED Power Supply: 220-240V 50/60Hz LED Lifetime: 72.000 L80 B10 (Ta=25°C) Gear: Adjustable DALI