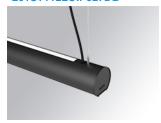

#### **LAMPTUB 60 SUSPENDED TRACK**

#### Description:

Lamptub 60 model from LAMP to be installed on a suspended rail. Made of recycled aluminium extrusion with circular section of 60mm and length of 1120mm. Direct-indirect light model with an opal comfort diffuser made of a translucent polycarbonate diffuser and an optical film to achieve a controlled light distribution and low UGR<16. Model for MID-POWER LED, with colour temperature 2700K with CRI90. Built-in electronic DALI control gear. With IP20, IK07 degree of protection. Insulation class II. Group 0 photobiological safety. Lifetime: 72.000h L80 B10. Compatible with Lamp Nomadic system. Available finishes: White (RAL 9010), Black (RAL 9011), Wellbeing and BeSocial palette.

Finish: Matte black RAL 9011 Dimensions: 1.127 x 67 x 80 mm

Weight: 2.730 g

Installation: 3-Circuit track