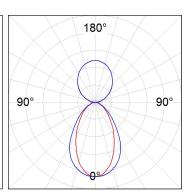

### **PHOTOMETRIC DATA:**

L61ST112LOIP927NB η = 100% Imax = 341 cd/klm UTE: 0,52C + 0,49T CIE: 66 90 99 51 100