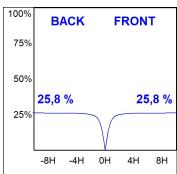

### **PHOTOMETRIC DATA:**

L61ST112LOIP927NB η = 100% Imax = 341 cd/klm UTE: 0,52C + 0,49T CIE: 66 90 99 51 100