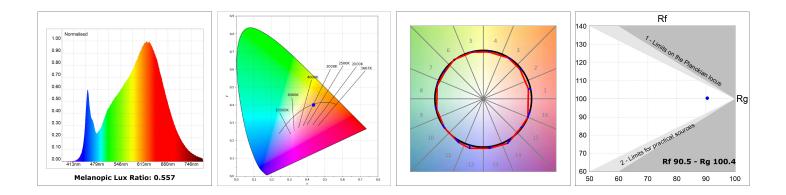

#### **TECHNICAL SPECIFICATIONS:**

| Light output: | 1.950 lm                 | ⁰K :          | 4000             |
|---------------|--------------------------|---------------|------------------|
| Plum:         | 22,5W                    | CRI :         | 90               |
| Efficacy:     | 86,7 lm/w                | R9 :          | 70               |
| Туре:         | MID POWER LED            | MacAdam:      | 3                |
| LED Lifetime: | 72.000 L80 B10 (Ta=25°C) | Power Supply: | 220-240V 50/60Hz |
| Power:        | 19.1W                    | Gear:         | Electronic       |

#### Light output tolerance +/- 10%