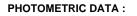

### L61ST112LOIO940N4

#### **TECHNICAL SPECIFICATIONS:**

| Light output: | 1.950 lm                 | ⁰K :          | 4000             |
|---------------|--------------------------|---------------|------------------|
| Plum:         | 22,5W                    | CRI :         | 90               |
| Efficacy:     | 86,7 lm/w                | R9 :          | 70               |
| Туре:         | MID POWER LED            | MacAdam:      | 3                |
| LED Lifetime: | 72.000 L80 B10 (Ta=25°C) | Power Supply: | 220-240V 50/60Hz |
| Power:        | 19.1W                    | Gear:         | Electronic       |

#### Light output tolerance +/- 10%