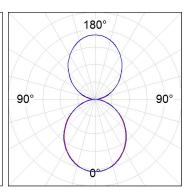

## **PHOTOMETRIC DATA:**

L61ST112LOIO940N3  $\eta$  = 100% Imax = 208 cd/klm UTE: 0,53E + 0,47T CIE: 50 81 98 53 100