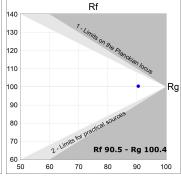

## **TECHNICAL SPECIFICATIONS:**

Light output: 1.950 lm °K: 4000 Plum: 22,5W CRI: 90 Efficacy: 86,7 lm/w 70 R9: Type: MID POWER LED MacAdam: 3

LED Lifetime: 72.000 L80 B10 (Ta=25°C) Power Supply: 220-240V 50/60Hz