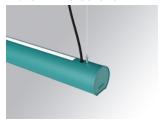

## **LAMPTUB 60 SUSPENDED TRACK**

## Description:

Lamptub 60 model from LAMP to be installed on a suspended rail. Made of recycled aluminium extrusion with circular section of 60mm and length of 1120mm. Direct-indirect light model with opal polycarbonate diffuser. Model for MID-POWER LED, with colour temperature 4000K with CRI90. Built-in electronic ON/OFF control gear. With IP20, IK07 degree of protection. Insulation class II. Group 0 photobiological safety. Lifetime: 72.000h L80 B10. Compatible with Lamp Nomadic system. Available finishes: White (RAL 9010), Black (RAL 9011), Wellbeing and BeSocial palette.

Finish: Palette WELLBEING - 3 TEXTURED

1.127 x 67 x 80 mm Dimensions: Weight: 2.730 g

Installation: 3-Circuit track