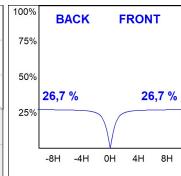

## **PHOTOMETRIC DATA:**

L61ST112LOIO940N3  $\eta$  = 100% Imax = 208 cd/klm UTE: 0,53E + 0,47T CIE: 50 81 98 53 100