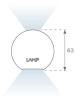

## **PHOTOMETRIC DATA:**

L61ST112LOIO940N3  $\eta$  = 100% Imax = 208 cd/klm UTE: 0,53E + 0,47T CIE: 50 81 98 53 100