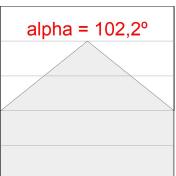

## **PHOTOMETRIC DATA:**

L61ST112LOIO940N3  $\eta$  = 100% Imax = 208 cd/klm UTE: 0,53E + 0,47T CIE: 50 81 98 53 100