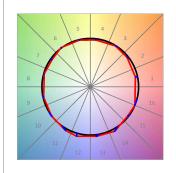

## **PHOTOMETRIC DATA:**

L61ST112LOIO940N3  $\eta$  = 100% Imax = 208 cd/klm UTE: 0,53E + 0,47T CIE: 50 81 98 53 100