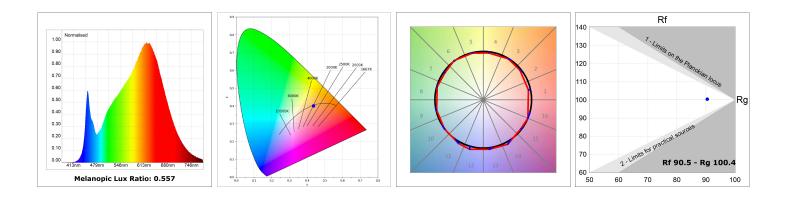

### **PHOTOMETRIC DATA :**

#### **TECHNICAL SPECIFICATIONS:**

| Light output: | 1.950 lm                 | ⁰K :          | 4000             |
|---------------|--------------------------|---------------|------------------|
| Plum:         | 22,5W                    | CRI :         | 90               |
| Efficacy:     | 86,7 lm/w                | R9 :          | 70               |
| Туре:         | MID POWER LED            | MacAdam:      | 3                |
| LED Lifetime: | 72.000 L80 B10 (Ta=25°C) | Power Supply: | 220-240V 50/60Hz |
| Power:        | 19.1W                    | Gear:         | Adjustable DALI  |

#### Light output tolerance +/- 10%