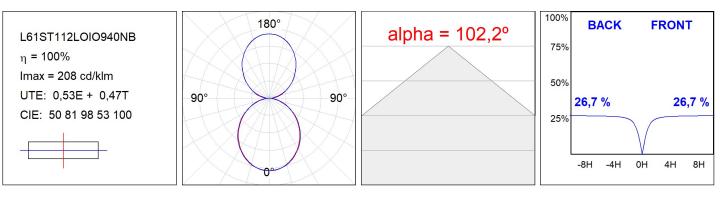

ICAL SPECIFICATIONS:**

| Light output: | 1.950 lm                 | ⁰K :          | 4000             |
|---------------|--------------------------|---------------|------------------|
| Plum:         | 22,5W                    | CRI :         | 90               |
| Efficacy:     | 86,7 lm/w                | R9 :          | 70               |
| Туре:         | MID POWER LED            | MacAdam:      | 3                |
| LED Lifetime: | 72.000 L80 B10 (Ta=25°C) | Power Supply: | 220-240V 50/60Hz |
| Power:        | 19.1W                    | Gear:         | Adjustable DALI  |

#### Light output tolerance +/- 10%



### **CUSTOM MADE OPTIONS:**



Worktitude for light

## LAMPTUB 60 SUSPENDED TRACK

L61ST112LOIO940DB

LTUB60 SUT 1120 3300 NW D/I OPAL DALI BK



### **PHOTOMETRIC DATA :**





## LAMPTUB 60 SUSPENDED TRACK

## ACCESORIES :

## Assembly



Product code: L6SUECB

Description: LTUB60 ACC. SUR END COVER BK.



Product code: L6SUECW

Description: LTUB60 ACC. SUR END COVER WH.

Worktitude for light



Product code: L6SUECW3

Description: LTUB60 ACC. SUR END COVER WE.



Product code: L6SUECW4

Description: LTUB60 ACC. SUR END COVER BS.