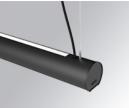

#### **Description:**

Lamptub 60 model from LAMP to be installed on a suspended rail. Made of recycled aluminium extrusion with circular section of 60mm and length of 1120mm. Direct-indirect light model with opal polycarbonate diffuser. Model for MID-POWER LED, with colour temperature 4000K with CRI90. Built-in electronic DALI control gear. With IP20, IK07 degree of protection. Insulation class II. Group 0 photobiological safety. Lifetime: 72.000h L80 B10. Compatible with Lamp Nomadic system. Available finishes: White (RAL 9010), Black (RAL 9011), Wellbeing and BeSocial palette.

Finish:Matte black RAL 9011Dimensions:1.127 x 67 x 80 mm

Weight: 2.730 g

Installation: 3-Circuit track