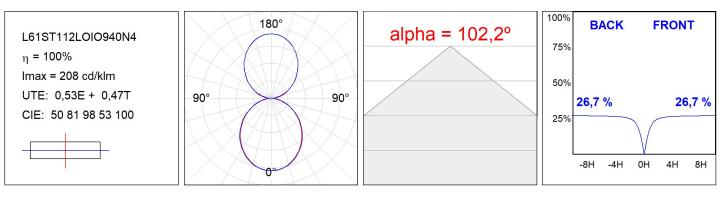

### **PHOTOMETRIC DATA :**

#### **TECHNICAL SPECIFICATIONS:**

| Light output: | 1.950 lm                 | ⁰К:           | 4000             |
|---------------|--------------------------|---------------|------------------|
| Plum:         | 22,5W                    | CRI :         | 90               |
| Efficacy:     | 86,7 lm/w                | R9 :          | 70               |
| Туре:         | MID POWER LED            | MacAdam:      | 3                |
| LED Lifetime: | 72.000 L80 B10 (Ta=25°C) | Power Supply: | 220-240V 50/60Hz |
| Power:        | 19.1W                    | Gear:         | Adjustable DALI  |