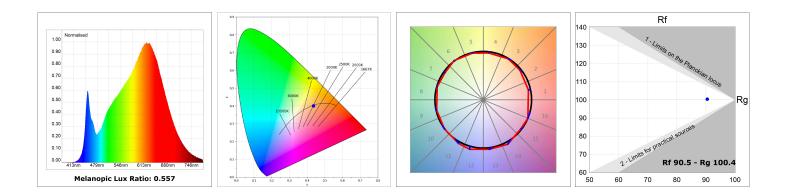

### **PHOTOMETRIC DATA :**

#### **TECHNICAL SPECIFICATIONS:**

| Light output: | 1.950 lm                 | ⁰К:           | 4000             |
|---------------|--------------------------|---------------|------------------|
| Plum:         | 22,5W                    | CRI :         | 90               |
| Efficacy:     | 86,7 lm/w                | R9 :          | 70               |
| Туре:         | MID POWER LED            | MacAdam:      | 3                |
| LED Lifetime: | 72.000 L80 B10 (Ta=25°C) | Power Supply: | 220-240V 50/60Hz |
| Power:        | 19.1W                    | Gear:         | Adjustable DALI  |