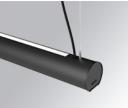

#### **Description:**

Lamptub 60 model from LAMP to be installed on a suspended rail. Made of recycled aluminium extrusion with circular section of 60mm and length of 1120mm. Direct-indirect light model with opal polycarbonate diffuser. Model for MID-POWER LED, with colour temperature 3000K with CRI90. Built-in electronic DALI control gear. With IP20, IK07 degree of protection. Insulation class II. Group 0 photobiological safety. Lifetime: 72.000h L80 B10. Compatible with Lamp Nomadic system. Available finishes: White (RAL 9010), Black (RAL 9011), Wellbeing and BeSocial palette.

Finish:Matte black RAL 9011Dimensions:1.127 x 67 x 80 mm

Weight: 2.730 g

Installation: 3-Circuit track