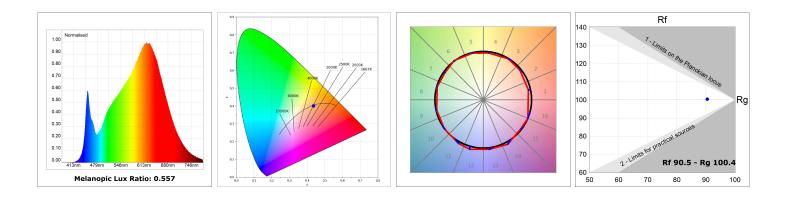

#### **TECHNICAL SPECIFICATIONS:**

| Light output: | 1.889 lm                 | ⁰К:           | 3000             |
|---------------|--------------------------|---------------|------------------|
| Plum:         | 22,5W                    | CRI :         | 90               |
| Efficacy:     | 84 lm/w                  | R9 :          | 64               |
| Туре:         | MID POWER LED            | MacAdam:      | 3                |
| LED Lifetime: | 72.000 L80 B10 (Ta=25°C) | Power Supply: | 220-240V 50/60Hz |
| Power:        | 19.1W                    | Gear:         | Adjustable DALI  |

### Light output tolerance +/- 10%

#### **PHOTOMETRIC DATA :**