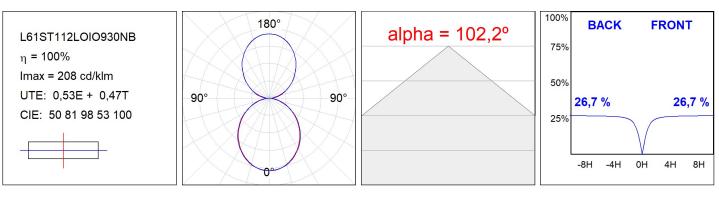

ICAL SPECIFICATIONS:**

| Light output: | 1.889 lm                 | ⁰К:           | 3000             |
|---------------|--------------------------|---------------|------------------|
| Plum:         | 22,5W                    | CRI :         | 90               |
| Efficacy:     | 84 lm/w                  | R9 :          | 64               |
| Туре:         | MID POWER LED            | MacAdam:      | 3                |
| LED Lifetime: | 72.000 L80 B10 (Ta=25°C) | Power Supply: | 220-240V 50/60Hz |
| Power:        | 19.1W                    | Gear:         | Adjustable DALI  |

### Light output tolerance +/- 10%



### **CUSTOM MADE OPTIONS:**



Worktitude for light

## LAMPTUB 60 SUSPENDED TRACK

L61ST112LOIO930DB

LTUB60 SUT 1120 3200 WW D/I OPAL DALI BK



#### **PHOTOMETRIC DATA :**





## LAMPTUB 60 SUSPENDED TRACK

## ACCESORIES :

### Assembly



Product code: L6SUECB

Description: LTUB60 ACC. SUR END COVER BK.



Product code: L6SUECW

Description: LTUB60 ACC. SUR END COVER WH.

Worktitude for light



Product code: L6SUECW3

Description: LTUB60 ACC. SUR END COVER WE.



Product code: L6SUECW4

Description: LTUB60 ACC. SUR END COVER BS.