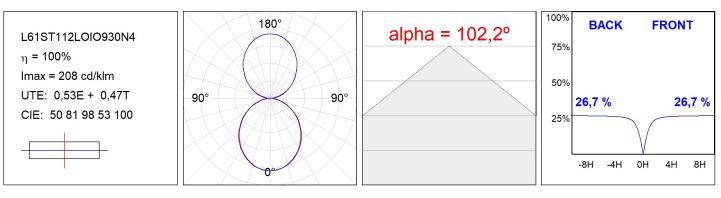

#### **PHOTOMETRIC DATA :**

#### **TECHNICAL SPECIFICATIONS:**

| Light output: | 1.889 lm                 | ⁰K :          | 3000             |
|---------------|--------------------------|---------------|------------------|
| Plum:         | 22,5W                    | CRI :         | 90               |
| Efficacy:     | 84 lm/w                  | R9 :          | 64               |
| Туре:         | MID POWER LED            | MacAdam:      | 3                |
| LED Lifetime: | 72.000 L80 B10 (Ta=25⁰C) | Power Supply: | 220-240V 50/60Hz |
| Power:        | 19.1W                    | Gear:         | Adjustable DALI  |