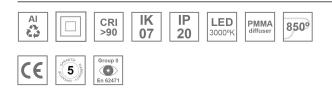

#### Description:

Lamptub 60 model from LAMP to be installed on a suspended rail. Made of recycled aluminium extrusion with circular section of 60mm and length of 1120mm. Direct-indirect light model with opal polycarbonate diffuser. Model for MID-POWER LED, with colour temperature 3000K with CRI90. Built-in electronic DALI control gear. With IP20, IK07 degree of protection. Insulation class II. Group 0 photobiological safety. Lifetime: 72.000h L80 B10. Compatible with Lamp Nomadic system. Available finishes: White (RAL 9010), Black (RAL 9011), Wellbeing and BeSocial palette.

#### **TECHNICAL SPECIFICATIONS:**

| Light output: | 1.889 lm                 | ⁰K :          | 3000             |
|---------------|--------------------------|---------------|------------------|
| Plum:         | 22,5W                    | CRI :         | 90               |
| Efficacy:     | 84 lm/w                  | R9 :          | 64               |
| Туре:         | MID POWER LED            | MacAdam:      | 3                |
| LED Lifetime: | 72.000 L80 B10 (Ta=25⁰C) | Power Supply: | 220-240V 50/60Hz |
| Power:        | 19.1W                    | Gear:         | Adjustable DALI  |