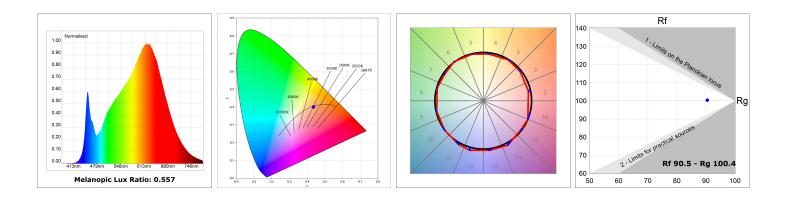

#### **PHOTOMETRIC DATA :**

#### **TECHNICAL SPECIFICATIONS:**

| Light output: | 1.889 lm                 | ⁰K :          | 3000             |
|---------------|--------------------------|---------------|------------------|
| Plum:         | 22,5W                    | CRI :         | 90               |
| Efficacy:     | 84 lm/w                  | R9 :          | 64               |
| Туре:         | MID POWER LED            | MacAdam:      | 3                |
| LED Lifetime: | 72.000 L80 B10 (Ta=25⁰C) | Power Supply: | 220-240V 50/60Hz |
| Power:        | 19.1W                    | Gear:         | Adjustable DALI  |