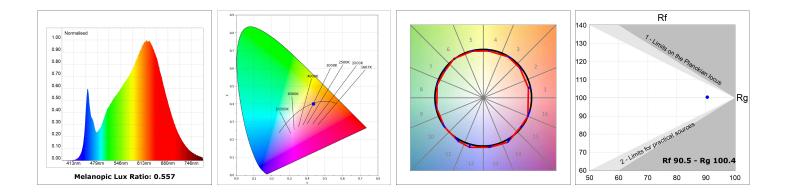

#### **TECHNICAL SPECIFICATIONS:**

| Light output: | 1.795 lm                 | ⁰K :          | 2700             |
|---------------|--------------------------|---------------|------------------|
| Plum:         | 22,5W                    | CRI :         | 90               |
| Efficacy:     | 79,8 lm/w                | R9 :          | 57               |
| Туре:         | MID POWER LED            | MacAdam:      | 3                |
| LED Lifetime: | 72.000 L80 B10 (Ta=25ºC) | Power Supply: | 220-240V 50/60Hz |
| Power:        | 19.1W                    | Gear:         | Electronic       |