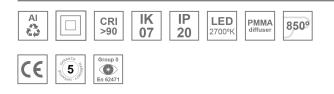

#### **Description:**

Finish:

Dimensions:

Lamptub 60 model from LAMP to be installed on a suspended rail. Made of recycled aluminium extrusion with circular section of 60mm and length of 1120mm. Direct-indirect light model with opal polycarbonate diffuser. Model for MID-POWER LED, with colour temperature 2700K with CRI90. Built-in electronic ON/OFF control gear. With IP20, IK07 degree of protection. Insulation class II. Group 0 photobiological safety. Lifetime: 72.000h L80 B10. Compatible with Lamp Nomadic system. Available finishes: White (RAL 9010), Black (RAL 9011), Wellbeing and BeSocial palette.

#### **TECHNICAL SPECIFICATIONS:**

| Light output: | 1.795 lm                 | ⁰K :          | 2700             |
|---------------|--------------------------|---------------|------------------|
| Plum:         | 22,5W                    | CRI :         | 90               |
| Efficacy:     | 79,8 lm/w                | R9 :          | 57               |
| Туре:         | MID POWER LED            | MacAdam:      | 3                |
| LED Lifetime: | 72.000 L80 B10 (Ta=25ºC) | Power Supply: | 220-240V 50/60Hz |
| Power:        | 19.1W                    | Gear:         | Electronic       |