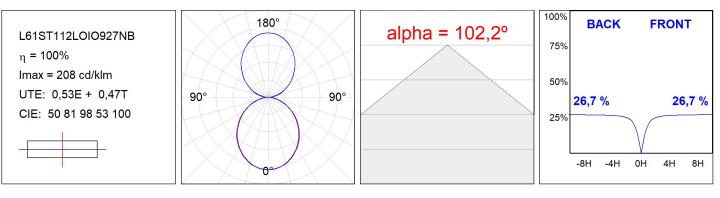

#### **TECHNICAL SPECIFICATIONS:**

| Light output: | 1.795 lm                 | ⁰K :          | 2700             |
|---------------|--------------------------|---------------|------------------|
| Plum:         | 22,5W                    | CRI :         | 90               |
| Efficacy:     | 79,8 lm/w                | R9 :          | 57               |
| Туре:         | MID POWER LED            | MacAdam:      | 3                |
| LED Lifetime: | 72.000 L80 B10 (Ta=25ºC) | Power Supply: | 220-240V 50/60Hz |
| Power:        | 19.1W                    | Gear:         | Electronic       |

#### Light output tolerance +/- 10%