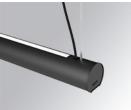

#### **Description:**

Finish:

Dimensions:

Lamptub 60 model from LAMP to be installed on a suspended rail. Made of recycled aluminium extrusion with circular section of 60mm and length of 1120mm. Direct-indirect light model with opal polycarbonate diffuser. Model for MID-POWER LED, with colour temperature 2700K with CRI90. Built-in electronic ON/OFF control gear. With IP20, IK07 degree of protection. Insulation class II. Group 0 photobiological safety. Lifetime: 72.000h L80 B10. Compatible with Lamp Nomadic system. Available finishes: White (RAL 9010), Black (RAL 9011), Wellbeing and BeSocial palette.

Weight: 2.730 g

Installation: 3-Circuit track

Matte black RAL 9011 s: 1.127 x 67 x 80 mm