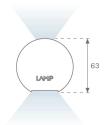

Weight: 2.730 g

Installation: 3-Circuit track

Matte black RAL 9011 s: 1.127 x 67 x 80 mm

#### **PHOTOMETRIC DATA :**

Worktitude for light