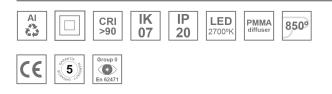

#### **Description:**

Finish:

Dimensions:

Lamptub 60 model from LAMP to be installed on a suspended rail. Made of recycled aluminium extrusion with circular section of 60mm and length of 1120mm. Direct-indirect light model with opal polycarbonate diffuser. Model for MID-POWER LED, with colour temperature 2700K with CRI90. Built-in electronic ON/OFF control gear. With IP20, IK07 degree of protection. Insulation class II. Group 0 photobiological safety. Lifetime: 72.000h L80 B10. Compatible with Lamp Nomadic system. Available finishes: White (RAL 9010), Black (RAL 9011), Wellbeing and BeSocial palette.

#### **TECHNICAL SPECIFICATIONS:**

| Light output: | 1.795 lm                 | ⁰К:           | 2700             |
|---------------|--------------------------|---------------|------------------|
| Plum:         | 22,5W                    | CRI :         | 90               |
| Efficacy:     | 79,8 lm/w                | R9 :          | 57               |
| Туре:         | MID POWER LED            | MacAdam:      | 3                |
| LED Lifetime: | 72.000 L80 B10 (Ta=25ºC) | Power Supply: | 220-240V 50/60Hz |
| Power:        | 19.1W                    | Gear:         | Electronic       |