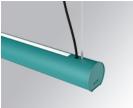

# LAMPTUB 60 SUSPENDED TRACK

#### LTUB60 SUT 1120 3200 VWW D/I OPAL WE

#### **Description:**

Finish:

Dimensions:

Lamptub 60 model from LAMP to be installed on a suspended rail. Made of recycled aluminium extrusion with circular section of 60mm and length of 1120mm. Direct-indirect light model with opal polycarbonate diffuser. Model for MID-POWER LED, with colour temperature 2700K with CRI90. Built-in electronic ON/OFF control gear. With IP20, IK07 degree of protection. Insulation class II. Group 0 photobiological safety. Lifetime: 72.000h L80 B10. Compatible with Lamp Nomadic system. Available finishes: White (RAL 9010), Black (RAL 9011), Wellbeing and BeSocial palette.