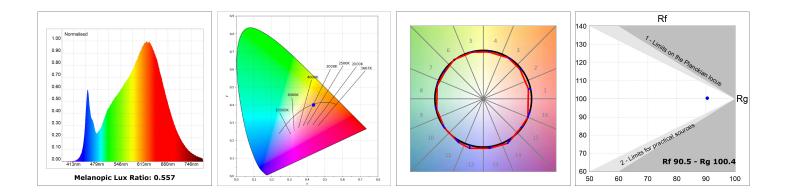

#### **TECHNICAL SPECIFICATIONS:**

| Light output: | 1.795 lm                 | ⁰К:           | 2700             |
|---------------|--------------------------|---------------|------------------|
| Plum:         | 22,5W                    | CRI :         | 90               |
| Efficacy:     | 79,8 lm/w                | R9 :          | 57               |
| Туре:         | MID POWER LED            | MacAdam:      | 3                |
| LED Lifetime: | 72.000 L80 B10 (Ta=25ºC) | Power Supply: | 220-240V 50/60Hz |
| Power:        | 19.1W                    | Gear:         | Electronic       |