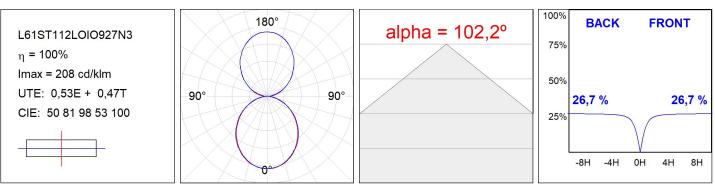

#### **TECHNICAL SPECIFICATIONS:**

| Light output: | 1.795 lm                 | ⁰К:           | 2700             |
|---------------|--------------------------|---------------|------------------|
| Plum:         | 22,5W                    | CRI :         | 90               |
| Efficacy:     | 79,8 lm/w                | R9 :          | 57               |
| Туре:         | MID POWER LED            | MacAdam:      | 3                |
| LED Lifetime: | 72.000 L80 B10 (Ta=25ºC) | Power Supply: | 220-240V 50/60Hz |
| Power:        | 19.1W                    | Gear:         | Electronic       |

### Light output tolerance +/- 10%