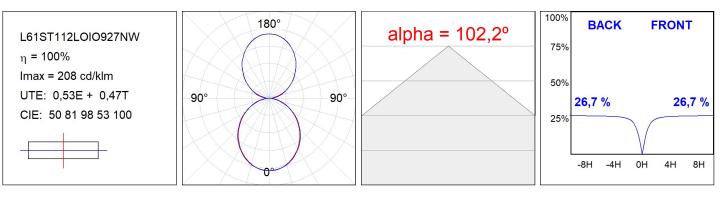

### **PHOTOMETRIC DATA :**

#### **TECHNICAL SPECIFICATIONS:**

| Light output: | 1.795 lm                 | ⁰К:           | 2700             |
|---------------|--------------------------|---------------|------------------|
| Plum:         | 22,5W                    | CRI :         | 90               |
| Efficacy:     | 79,8 lm/w                | R9 :          | 57               |
| Туре:         | MID POWER LED            | MacAdam:      | 3                |
| LED Lifetime: | 72.000 L80 B10 (Ta=25°C) | Power Supply: | 220-240V 50/60Hz |
| Power:        | 19.1W                    | Gear:         | Adjustable DALI  |