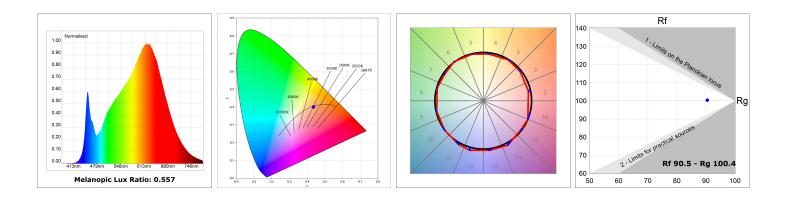

#### **TECHNICAL SPECIFICATIONS:**

| Light output: | 1.795 lm                 | ⁰К:           | 2700             |
|---------------|--------------------------|---------------|------------------|
| Plum:         | 22,5W                    | CRI :         | 90               |
| Efficacy:     | 79,8 lm/w                | R9 :          | 57               |
| Туре:         | MID POWER LED            | MacAdam:      | 3                |
| LED Lifetime: | 72.000 L80 B10 (Ta=25°C) | Power Supply: | 220-240V 50/60Hz |
| Power:        | 19.1W                    | Gear:         | Adjustable DALI  |