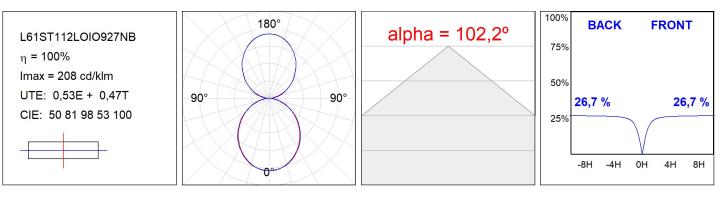

### **PHOTOMETRIC DATA :**

#### **TECHNICAL SPECIFICATIONS:**

| Light output: | 1.795 lm                 | ⁰K :          | 2700             |
|---------------|--------------------------|---------------|------------------|
| Plum:         | 22,5W                    | CRI :         | 90               |
| Efficacy:     | 79,8 lm/w                | R9 :          | 57               |
| Туре:         | MID POWER LED            | MacAdam:      | 3                |
| LED Lifetime: | 72.000 L80 B10 (Ta=25ºC) | Power Supply: | 220-240V 50/60Hz |
| Power:        | 19.1W                    | Gear:         | Adjustable DALI  |

#### Light output tolerance +/- 10%