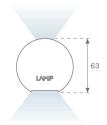

#### **Description:**

Finish:

Dimensions:

Lamptub 60 model from LAMP to be installed on a suspended rail. Made of recycled aluminium extrusion with circular section of 60mm and length of 1120mm. Direct-indirect light model with opal polycarbonate diffuser. Model for MID-POWER LED, with colour temperature 2700K with CRI90. Built-in electronic DALI control gear. With IP20, IK07 degree of protection. Insulation class II. Group 0 photobiological safety. Lifetime: 72.000h L80 B10. Compatible with Lamp Nomadic system. Available finishes: White (RAL 9010), Black (RAL 9011), Wellbeing and BeSocial palette.

Weight: 2.730 g

Installation: 3-Circuit track

Matte black RAL 9011 s: 1.127 x 67 x 80 mm