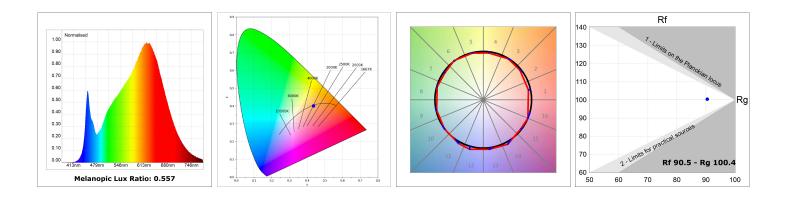

### **PHOTOMETRIC DATA :**

#### **TECHNICAL SPECIFICATIONS:**

| Light output: | 1.795 lm                 | ⁰K :          | 2700             |
|---------------|--------------------------|---------------|------------------|
| Plum:         | 22,5W                    | CRI :         | 90               |
| Efficacy:     | 79,8 lm/w                | R9 :          | 57               |
| Туре:         | MID POWER LED            | MacAdam:      | 3                |
| LED Lifetime: | 72.000 L80 B10 (Ta=25ºC) | Power Supply: | 220-240V 50/60Hz |
| Power:        | 19.1W                    | Gear:         | Adjustable DALI  |