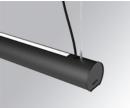

# LAMPTUB 60 SUSPENDED TRACK

## L61ST112LOIO927DB

#### LTUB60 SUT 1120 3200 VWW D/I OPAL DA BK

#### **Description:**

Finish:

Dimensions:

Lamptub 60 model from LAMP to be installed on a suspended rail. Made of recycled aluminium extrusion with circular section of 60mm and length of 1120mm. Direct-indirect light model with opal polycarbonate diffuser. Model for MID-POWER LED, with colour temperature 2700K with CRI90. Built-in electronic DALI control gear. With IP20, IK07 degree of protection. Insulation class II. Group 0 photobiological safety. Lifetime: 72.000h L80 B10. Compatible with Lamp Nomadic system. Available finishes: White (RAL 9010), Black (RAL 9011), Wellbeing and BeSocial palette.

Weight: 2.730 g

Installation: 3-Circuit track

Matte black RAL 9011 s: 1.127 x 67 x 80 mm

## LAMPTUB 60 SUSPENDED TRACK

L61ST112LOIO927DB

LTUB60 SUT 1120 3200 VWW D/I OPAL DA BK

## LAMPTUB 60 SUSPENDED TRACK