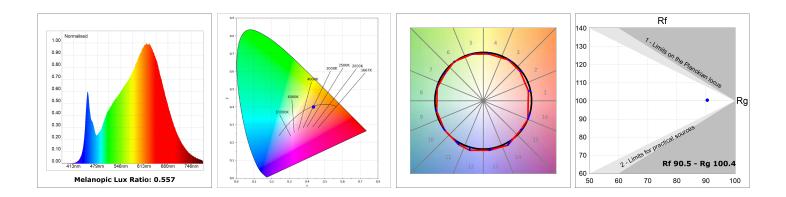

#### **TECHNICAL SPECIFICATIONS:**

| Light output: | 1.795 lm                 | ⁰K :          | 2700             |
|---------------|--------------------------|---------------|------------------|
| Plum:         | 22,5W                    | CRI :         | 90               |
| Efficacy:     | 79,8 lm/w                | R9 :          | 57               |
| Туре:         | MID POWER LED            | MacAdam:      | 3                |
| LED Lifetime: | 72.000 L80 B10 (Ta=25⁰C) | Power Supply: | 220-240V 50/60Hz |
| Power:        | 19.1W                    | Gear:         | Adjustable DALI  |

#### Light output tolerance +/- 10%

### **PHOTOMETRIC DATA :**