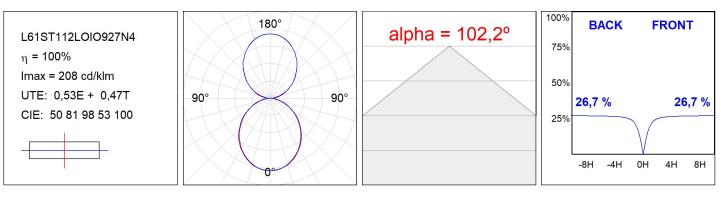

NICAL SPECIFICATIONS:**

| Light output: | 1.795 lm                 | ⁰K :          | 2700             |
|---------------|--------------------------|---------------|------------------|
| Plum:         | 22,5W                    | CRI :         | 90               |
| Efficacy:     | 79,8 lm/w                | R9 :          | 57               |
| Туре:         | MID POWER LED            | MacAdam:      | 3                |
| LED Lifetime: | 72.000 L80 B10 (Ta=25⁰C) | Power Supply: | 220-240V 50/60Hz |
| Power:        | 19.1W                    | Gear:         | Adjustable DALI  |

#### Light output tolerance +/- 10%



### **CUSTOM MADE OPTIONS:**



Worktitude for light

## LAMPTUB 60 SUSPENDED TRACK

L61ST112LOIO927D4

LTUB60 SUT 1120 3200 VWW D/I OPAL DA BS



### **PHOTOMETRIC DATA :**





# LAMPTUB 60 SUSPENDED TRACK

## ACCESORIES :

## Assembly



Product code: L6SUECB

Description: LTUB60 ACC. SUR END COVER BK.



Product code: L6SUECW

Description: LTUB60 ACC. SUR END COVER WH.

Worktitude for light



Product code: L6SUECW3

Description: LTUB60 ACC. SUR END COVER WE.



Product code: L6SUECW4

Description: LTUB60 ACC. SUR END COVER BS.