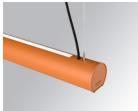

#### Description:

Lamptub 60 model from LAMP to be installed on a suspended rail. Made of recycled aluminium extrusion with circular section of 60mm and length of 1120mm. Direct-indirect light model with opal polycarbonate diffuser. Model for MID-POWER LED, with colour temperature 2700K with CRI90. Built-in electronic DALI control gear. With IP20, IK07 degree of protection. Insulation class II. Group 0 photobiological safety. Lifetime: 72.000h L80 B10. Compatible with Lamp Nomadic system. Available finishes: White (RAL 9010), Black (RAL 9011), Wellbeing and BeSocial palette.

 Finish:
 Palette BE SOCIAL - 4 TEXTURED

 Dimensions:
 1.127 x 67 x 80 mm

Weight: 2.730 g

Installation: 3-Circuit track