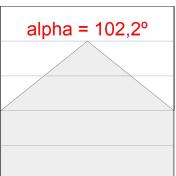

# **PHOTOMETRIC DATA:**

L61ST112LOIO927N3  $\eta$  = 100% Imax = 208 cd/klm UTE: 0,53E + 0,47T CIE: 50 81 98 53 100