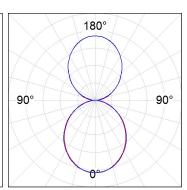

# **PHOTOMETRIC DATA:**

L61ST112LOIO927N3  $\eta$  = 100% Imax = 208 cd/klm UTE: 0,53E + 0,47T CIE: 50 81 98 53 100