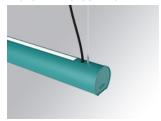

# Description:

Lamptub 60 model from LAMP to be installed on a suspended rail. Made of recycled aluminium extrusion with circular section of 60mm and length of 1120mm. Direct-indirect light model with opal polycarbonate diffuser. Model for MID-POWER LED, with colour temperature 2700K with CRI90. Built-in electronic DALI control gear. With IP20, IK07 degree of protection. Insulation class II. Group 0 photobiological safety. Lifetime: 72.000h L80 B10. Compatible with Lamp Nomadic system. Available finishes: White (RAL 9010), Black (RAL 9011), Wellbeing and BeSocial palette.

Finish: Palette WELLBEING - 3 TEXTURED

**Dimensions:** 1.127 x 67 x 80 mm **Weight:** 2.730 g

Installation: 3-Circuit track