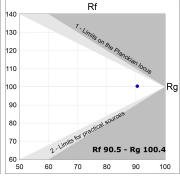

# **TECHNICAL SPECIFICATIONS:**

Light output: 1.795 lm °K: 2700 Plum: 22,5W CRI: 90 Efficacy: 79,8 lm/w R9: 57 Type: MID POWER LED MacAdam: 3

 LED Lifetime:
 72.000 L80 B10 (Ta=25°C)
 Power Supply:
 220-240V 50/60Hz