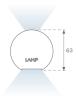

# **PHOTOMETRIC DATA:**

L61ST112LOIO927N3  $\eta$  = 100% Imax = 208 cd/klm UTE: 0,53E + 0,47T CIE: 50 81 98 53 100