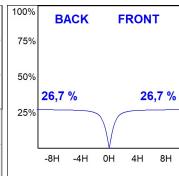

# **PHOTOMETRIC DATA:**

L61ST112LOIO927N3  $\eta$  = 100% Imax = 208 cd/klm UTE: 0,53E + 0,47T CIE: 50 81 98 53 100