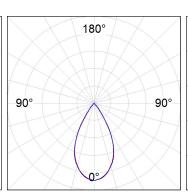

## **PHOTOMETRIC DATA:**

L61ST084MOTE940NB  $\eta$  = 100% Imax = 1333 cd/klm UTE:

CIE: 98 100 100 100 100