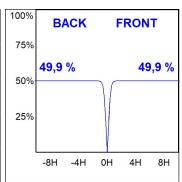

## **PHOTOMETRIC DATA:**

L61ST084MOTE940NB  $\eta$  = 100% Imax = 1333 cd/klm UTE:

CIE: 98 100 100 100 100