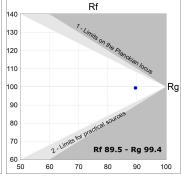

## **PHOTOMETRIC DATA:**

L61ST084MOTE940NB  $\eta$  = 100% Imax = 1333 cd/klm UTE:

CIE: 98 100 100 100 100