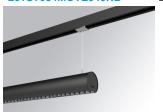

## **LAMPTUB 60 SUSPENDED TRACK**

## Description:

""""Luminaire to be installed on a suspended rail, model LAMPTUB 60 TECH by LAMP. Made of 80% recycled aluminium extrusion, with circular section of 60mm and length 840 mm, with matt black reflector ULTRA COMFORT and optics for light distribution control and low glare UGR<16. Model for MID-POWER LED, with colour temperature 4000K and CRI90. Built-in electronic wiring. With IP20, IK07 degree of protection. Insulation class II. Photobiological safety group 0. Lifetime:50000 L90 B10 Available finishes: White (RAL 9010), Black (RAL 9011), Wellbeing and BeSocial palette. Compatible with Lamp Nomadic system. "" "

Finish: Matte black RAL 9011

Dimensions: 840 x 67 x 80 mm

Installation: Suspended