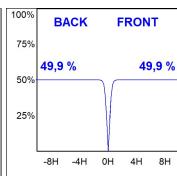

## **PHOTOMETRIC DATA:**

L61ST084MOTE940N4  $\eta$  = 100% Imax = 1333 cd/klm UTE:

CIE: 98 100 100 100 100