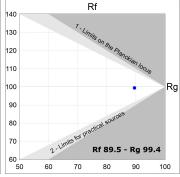

## **PHOTOMETRIC DATA:**

L61ST084MOTE940N4  $\eta$  = 100% Imax = 1333 cd/klm UTE:

CIE: 98 100 100 100 100