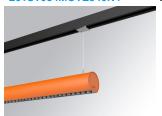

## **LAMPTUB 60 SUSPENDED TRACK**

## Description:

""""Luminaire to be installed on a suspended rail, model LAMPTUB 60 TECH by LAMP. Made of 80% recycled aluminium extrusion, with circular section of 60mm and length 840 mm, with matt black reflector ULTRA COMFORT and optics for light distribution control and low glare UGR<16. Model for MID-POWER LED, with colour temperature 4000K and CRI90. Built-in electronic wiring. With IP20, IK07 degree of protection. Insulation class II. Photobiological safety group 0. Lifetime:50000 L90 B10 Available finishes: White (RAL 9010), Black (RAL 9011), Wellbeing and BeSocial palette. Compatible with Lamp Nomadic system. "" "

Finish: Palette BE SOCIAL - 4 TEXTURED

Dimensions: 840 x 67 x 80 mm

Installation: Suspended