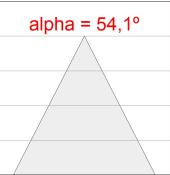

## **PHOTOMETRIC DATA:**

L61ST084MOTE940N4  $\eta$  = 100% Imax = 1333 cd/klm UTE:

CIE: 98 100 100 100 100