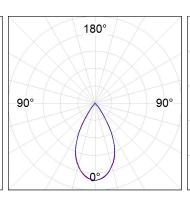

## **PHOTOMETRIC DATA:**

L61ST084MOTE940N4  $\eta$  = 100% Imax = 1333 cd/klm UTE:

CIE: 98 100 100 100 100