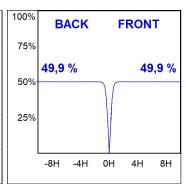

## **PHOTOMETRIC DATA:**

L61ST084MOTE940N3  $\eta$  = 100% Imax = 1333 cd/klm UTE:

CIE: 98 100 100 100 100