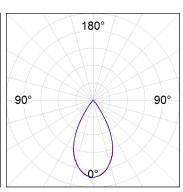

## **PHOTOMETRIC DATA:**

L61ST084MOTE940N3  $\eta$  = 100% Imax = 1333 cd/klm UTE:

CIE: 98 100 100 100 100