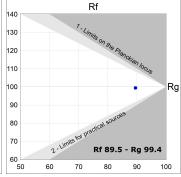

## **PHOTOMETRIC DATA:**

L61ST084MOTE940N3  $\eta$  = 100% Imax = 1333 cd/klm UTE:

CIE: 98 100 100 100 100