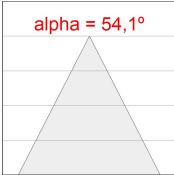

## **PHOTOMETRIC DATA:**

L61ST084MOTE940N3  $\eta$  = 100% Imax = 1333 cd/klm UTE:

CIE: 98 100 100 100 100