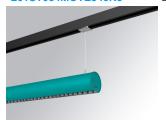

## **LAMPTUB 60 SUSPENDED TRACK**

## L61ST084MOTE940N3

## **LTUB60 SUT 840 2200 9NW TECH WE**

Finish: Palette WELLBEING - 3 TEXTURED

840 x 67 x 80 mm Dimensions:

Installation: Suspended