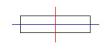

## **PHOTOMETRIC DATA:**

L61ST084MOTE940N3  $\eta$  = 100% Imax = 1333 cd/klm UTE:

CIE: 98 100 100 100 100