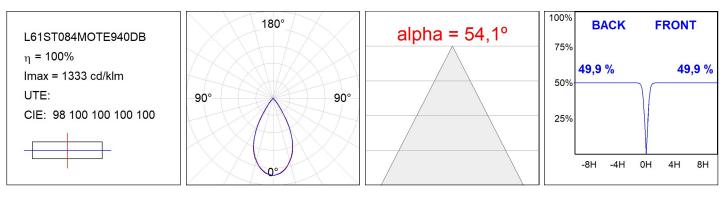

#### **TECHNICAL SPECIFICATIONS:**

| Light output: | 1.320 lm                 | ⁰K :          | 4000             |
|---------------|--------------------------|---------------|------------------|
| Plum:         | 13,7W                    | CRI :         | 90               |
| Efficacy:     | 96,4 lm/w                | R9 :          | 85               |
| UGR:          | <16                      | MacAdam:      | 3                |
| Туре:         | MID POWER LED            | Power Supply: | 220-240V 50/60Hz |
| LED Lifetime: | 50.000 L90 B10 (Ta=25°C) | Gear:         | Adjustable DALI  |
| Power:        | 11W                      |               |                  |

### **PHOTOMETRIC DATA :**