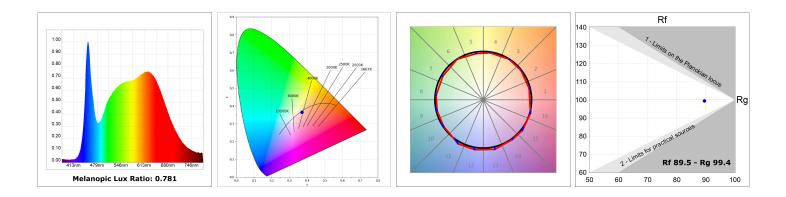

#### **TECHNICAL SPECIFICATIONS:**

| Light output: | 1.320 lm                 | ⁰K :          | 4000             |
|---------------|--------------------------|---------------|------------------|
| Plum:         | 13,7W                    | CRI :         | 90               |
| Efficacy:     | 96,4 lm/w                | R9 :          | 85               |
| UGR:          | <16                      | MacAdam:      | 3                |
| Туре:         | MID POWER LED            | Power Supply: | 220-240V 50/60Hz |
| LED Lifetime: | 50.000 L90 B10 (Ta=25°C) | Gear:         | Adjustable DALI  |
| Power:        | 11W                      |               |                  |

### **PHOTOMETRIC DATA :**