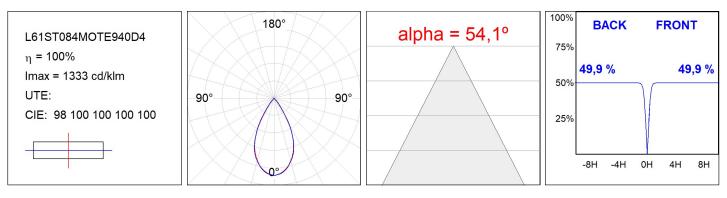

### L61ST084MOTE940D4

#### **TECHNICAL SPECIFICATIONS:**

| Light output: | 1.320 lm                 | °K :          | 4000             |
|---------------|--------------------------|---------------|------------------|
| Plum:         | 13,7W                    | CRI :         | 90               |
| Efficacy:     | 96,4 lm/w                | R9 :          | 85               |
| UGR:          | <16                      | MacAdam:      | 3                |
| Туре:         | MID POWER LED            | Power Supply: | 220-240V 50/60Hz |
| LED Lifetime: | 50.000 L90 B10 (Ta=25⁰C) | Gear:         | Adjustable DALI  |
| Power:        | 11W                      |               |                  |

### **PHOTOMETRIC DATA :**