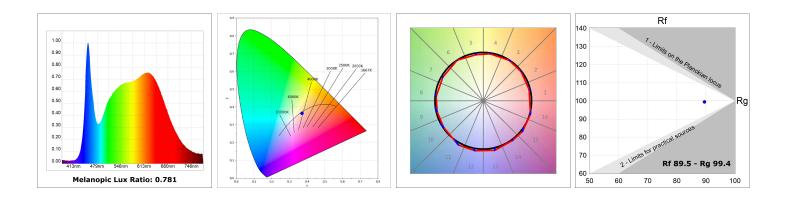

#### **TECHNICAL SPECIFICATIONS:**

| Light output: | 1.320 lm                 | °K :          | 4000             |
|---------------|--------------------------|---------------|------------------|
| Plum:         | 13,7W                    | CRI :         | 90               |
| Efficacy:     | 96,4 lm/w                | R9 :          | 85               |
| UGR:          | <16                      | MacAdam:      | 3                |
| Туре:         | MID POWER LED            | Power Supply: | 220-240V 50/60Hz |
| LED Lifetime: | 50.000 L90 B10 (Ta=25⁰C) | Gear:         | Adjustable DALI  |
| Power:        | 11W                      |               |                  |