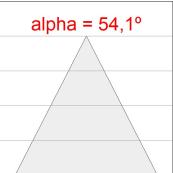

## **PHOTOMETRIC DATA:**

L61ST084MOTE940D3  $\eta$  = 100% Imax = 1333 cd/klm UTE: