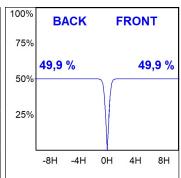

## **PHOTOMETRIC DATA:**

L61ST084MOTE940D3  $\eta$  = 100% Imax = 1333 cd/klm UTE: