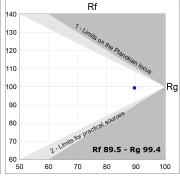

### **TECHNICAL SPECIFICATIONS:**

Light output: 1.320 lm °K: 4000 Plum: 13,7W CRI: 90 Efficacy: 96,4 lm/w R9: 85 UGR: MacAdam: 3

Type: MID POWER LED Power Supply: 220-240V 50/60Hz LED Lifetime: 50.000 L90 B10 (Ta=25°C) Gear: Adjustable DALI

Power:

Light output tolerance +/- 10%