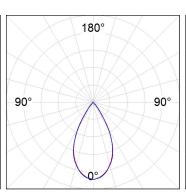

## **PHOTOMETRIC DATA:**

L61ST084MOTE940D3  $\eta$  = 100% Imax = 1333 cd/klm UTE: