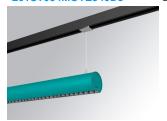

### **LAMPTUB 60 SUSPENDED TRACK**

### L61ST084MOTE940D3

## LTUB60 SUT 840 2200 9NW TECH DA WE

### Description:

""""Luminaire to be installed on a suspended rail, model LAMPTUB 60 TECH by LAMP. Made of 80% recycled aluminium extrusion, with circular section of 60mm and length 840 mm, with matt black reflector ULTRA COMFORT and optics for light distribution control and low glare UGR<16. Model for MID-POWER LED, with colour temperature 4000K and CRI90. Built-in electronic DALI wiring. With IP20, IK07 degree of protection. Insulation class II. Photobiological safety group 0. Lifetime:50000 L90 B10 Available finishes: White (RAL 9010), Black (RAL 9011), Wellbeing and BeSocial palette. Compatible with Lamp Nomadic system. "" "

Finish: Palette WELLBEING - 3 TEXTURED

840 x 67 x 80 mm Dimensions:

Installation: Suspended