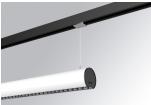

#### Description:

Luminaire to be installed on a suspended rail, model LAMPTUB 60 TECH by LAMP. Made of 80% recycled aluminium extrusion, with circular section of 60mm and length 840 mm, with matt black reflector ULTRA COMFORT and optics for light distribution control and low glare UGR<16. Model for MID-POWER LED, with colour temperature 3000K and CRI90. Built-in electronic wiring. With IP20, IK07 degree of protection. Insulation class II. Photobiological safety group 0. Lifetime:50000 L90 B10 Available finishes: White (RAL 9010), Black (RAL 9011), Wellbeing and BeSocial palette. Compatible with Lamp Nomadic system.

Finish:Matte white RAL 9010Dimensions:840 x 67 x 80 mm

Installation: Suspended