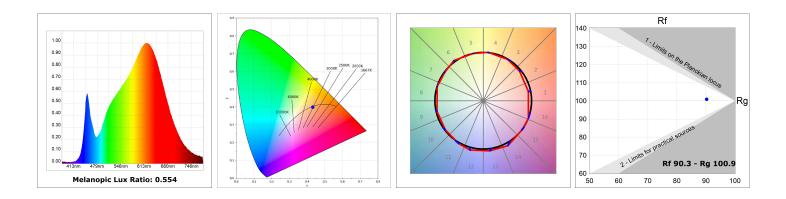

### **PHOTOMETRIC DATA :**

#### **TECHNICAL SPECIFICATIONS:**

| Light output: | 1.260 lm                 | °K :          | 4000             |
|---------------|--------------------------|---------------|------------------|
| Plum:         | 13,7W                    | CRI :         | 90               |
| Efficacy:     | 92 lm/w                  | R9 :          | 61               |
| UGR:          | <16                      | MacAdam:      | 3                |
| Туре:         | MID POWER LED            | Power Supply: | 220-240V 50/60Hz |
| LED Lifetime: | 50.000 L90 B10 (Ta=25°C) | Gear:         | Electronic       |
| Power:        | 11W                      |               |                  |