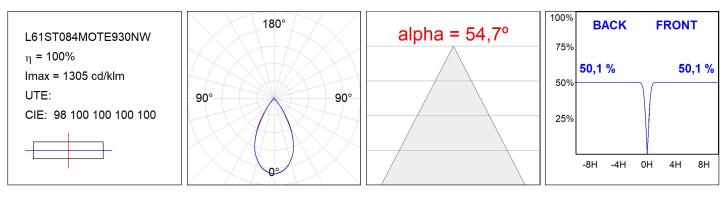

### **PHOTOMETRIC DATA :**

#### **TECHNICAL SPECIFICATIONS:**

| Light output: | 1.260 lm                 | °K :          | 4000             |
|---------------|--------------------------|---------------|------------------|
| Plum:         | 13,7W                    | CRI :         | 90               |
| Efficacy:     | 92 lm/w                  | R9 :          | 61               |
| UGR:          | <16                      | MacAdam:      | 3                |
| Туре:         | MID POWER LED            | Power Supply: | 220-240V 50/60Hz |
| LED Lifetime: | 50.000 L90 B10 (Ta=25°C) | Gear:         | Electronic       |
| Power:        | 11W                      |               |                  |