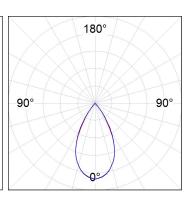

## **PHOTOMETRIC DATA:**

L61ST084MOTE930NB  $\eta$  = 100% lmax = 1305 cd/klmUTE:

CIE: 98 100 100 100 100