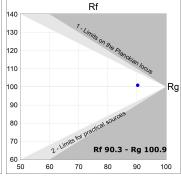

## **TECHNICAL SPECIFICATIONS:**

Light output: 1.260 lm °K: 3000 Plum: 13,7W CRI: 90 Efficacy: 92 lm/w 61 R9: UGR: MacAdam: 3

Type: MID POWER LED Power Supply: 220-240V 50/60Hz

LED Lifetime: 50.000 L90 B10 (Ta=25°C) Gear: Electronic