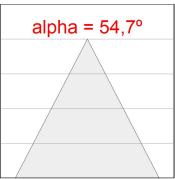

## **PHOTOMETRIC DATA:**

L61ST084MOTE930NB  $\eta$  = 100% lmax = 1305 cd/klmUTE:

CIE: 98 100 100 100 100