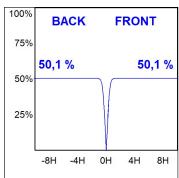

## **PHOTOMETRIC DATA:**

L61ST084MOTE930NB  $\eta$  = 100% lmax = 1305 cd/klmUTE:

CIE: 98 100 100 100 100