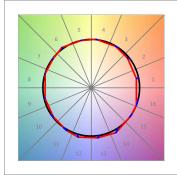

## **PHOTOMETRIC DATA:**

L61ST084MOTE930NB  $\eta$  = 100% lmax = 1305 cd/klmUTE:

CIE: 98 100 100 100 100