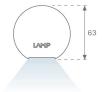

Finish: Palette BE SOCIAL - 4 TEXTURED

Dimensions: 840 x 67 x 80 mm

Installation: Suspended