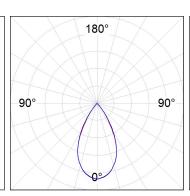

## **PHOTOMETRIC DATA:**

L61ST084MOTE930N4  $\eta$  = 100% lmax = 1305 cd/klmUTE: CIE: 98 100 100 100 100