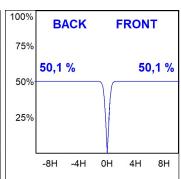

## **TECHNICAL SPECIFICATIONS:**

 Light output:
 1.260 lm
 °K:
 3000

 Plum:
 13,7W
 CRI:
 90

 Efficacy:
 92 lm/w
 R9:
 61

 UGR:
 <16</td>
 MacAdam:
 3

Type: MID POWER LED Power Supply: 220-240V 50/60Hz

LED Lifetime: 50.000 L90 B10 (Ta=25°C) Gear: Electronic