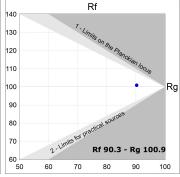

## **TECHNICAL SPECIFICATIONS:**

 Light output:
 1.260 lm
 °K:
 3000

 Plum:
 13,7W
 CRI:
 90

 Efficacy:
 92 lm/w
 R9:
 61

 UGR:
 <16</td>
 MacAdam:
 3

Type: MID POWER LED Power Supply: 220-240V 50/60Hz

LED Lifetime: 50.000 L90 B10 (Ta=25°C) Gear: Electronic