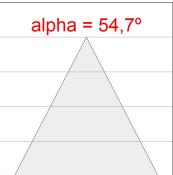

## **PHOTOMETRIC DATA:**

L61ST084MOTE930N4  $\eta$  = 100% lmax = 1305 cd/klmUTE: CIE: 98 100 100 100 100