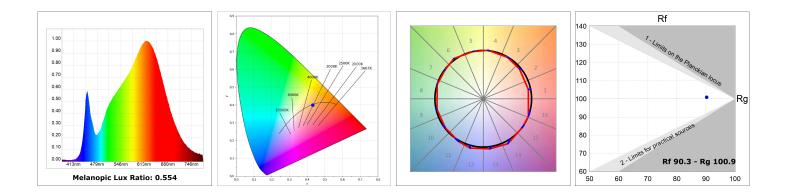

#### **TECHNICAL SPECIFICATIONS:**

| Light output: | 1.260 lm                 | ⁰K :          | 3000             |
|---------------|--------------------------|---------------|------------------|
| Plum:         | 13,7W                    | CRI :         | 90               |
| Efficacy:     | 92 lm/w                  | R9 :          | 61               |
| UGR:          | <16                      | MacAdam:      | 3                |
| Туре:         | MID POWER LED            | Power Supply: | 220-240V 50/60Hz |
| LED Lifetime: | 50.000 L90 B10 (Ta=25⁰C) | Gear:         | Electronic       |
| Power:        | 11W                      |               |                  |

Light output tolerance +/- 10%