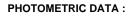

#### **TECHNICAL SPECIFICATIONS:**

| Light output: | 1.260 lm                 | ⁰K :          | 3000             |
|---------------|--------------------------|---------------|------------------|
| Plum:         | 13,7W                    | CRI :         | 90               |
| Efficacy:     | 92 lm/w                  | R9 :          | 61               |
| UGR:          | <16                      | MacAdam:      | 3                |
| Туре:         | MID POWER LED            | Power Supply: | 220-240V 50/60Hz |
| LED Lifetime: | 50.000 L90 B10 (Ta=25⁰C) | Gear:         | Electronic       |
| Power:        | 11W                      |               |                  |

Light output tolerance +/- 10%