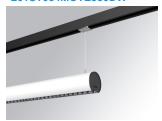

#### **LAMPTUB 60 SUSPENDED TRACK**

#### L61ST084MOTE930DW

## LTUB60 SUT 840 2200 9WW TECH DA WH

#### Description:

Luminaire to be installed on a suspended rail, model LAMPTUB 60 TECH by LAMP. Made of 80% recycled aluminium extrusion, with circular section of 60mm and length 840 mm, with matt black reflector ULTRA COMFORT and optics for light distribution control and low glare UGR<16. Model for MID-POWER LED, with colour temperature 3000K and CRI90. Built-in electronic DALI wiring. With IP20, IK07 degree of protection. Insulation class II. Photobiological safety group 0. Lifetime:50000 L90 B10 Available finishes: White (RAL 9010), IRVIII. Well-life and the colour temperature 3000K and CRI90. Built-in electronic DALI wiring. With IP20, IK07 degree of protection. Black (RAL 9011), Wellbeing and BeSocial palette. Compatible with Lamp Nomadic system.

Finish: Matte white RAL 9010 Dimensions: 840 x 67 x 80 mm

Installation: Suspended