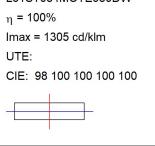

### **PHOTOMETRIC DATA:**

L61ST084MOTE930DW  $\eta$  = 100% lmax = 1305 cd/klmUTE: