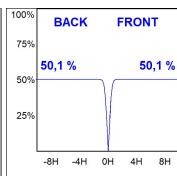

### **PHOTOMETRIC DATA:**

L61ST084MOTE930DW  $\eta$  = 100% lmax = 1305 cd/klmUTE: