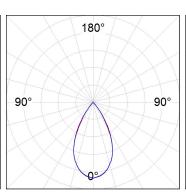

### **PHOTOMETRIC DATA:**

L61ST084MOTE930DW  $\eta$  = 100% lmax = 1305 cd/klmUTE: