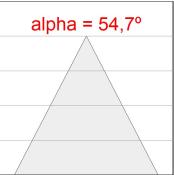

### **PHOTOMETRIC DATA:**

L61ST084MOTE930DW  $\eta$  = 100% lmax = 1305 cd/klmUTE: