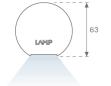

### **PHOTOMETRIC DATA:**

L61ST084MOTE930DW  $\eta$  = 100% lmax = 1305 cd/klmUTE: