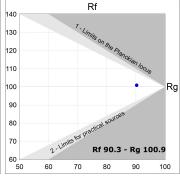

#### **TECHNICAL SPECIFICATIONS:**

Light output: 1.260 lm °K: 3000 Plum: 13,7W CRI: 90 Efficacy: 92 lm/w 61 R9: UGR: MacAdam: 3

Type: MID POWER LED Power Supply: 220-240V 50/60Hz LED Lifetime: 50.000 L90 B10 (Ta=25°C) Gear: Adjustable DALI

### Light output tolerance +/- 10%