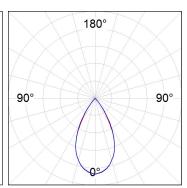

#### **PHOTOMETRIC DATA:**

L61ST084MOTE930DB  $\eta$  = 100% lmax = 1305 cd/klmUTE: CIE: 98 100 100 100 100