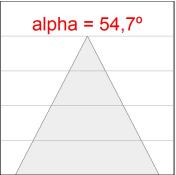

#### **PHOTOMETRIC DATA:**

L61ST084MOTE930DB  $\eta$  = 100% lmax = 1305 cd/klmUTE: CIE: 98 100 100 100 100