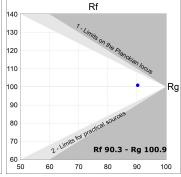

#### **TECHNICAL SPECIFICATIONS:**

 Light output:
 1.260 lm
 °K:
 3000

 Plum:
 13,7W
 CRI:
 90

 Efficacy:
 92 lm/w
 R9:
 61

 UGR:
 <16</td>
 MacAdam:
 3

 Type:
 MID POWER LED
 Power Supply:
 220-240V 50/60Hz

 LED Lifetime:
 50.000 L90 B10 (Ta=25°C)
 Gear:
 Adjustable DALI

Power: 11W

Light output tolerance +/- 10%