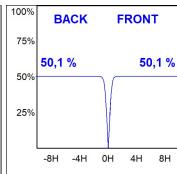

#### **PHOTOMETRIC DATA:**

L61ST084MOTE930DB  $\eta$  = 100% lmax = 1305 cd/klmUTE: CIE: 98 100 100 100 100