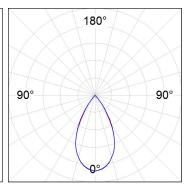

## **PHOTOMETRIC DATA:**

L61ST084MOTE930D4  $\eta$  = 100% lmax = 1305 cd/klm UTE: CIE: 98 100 100 100 100