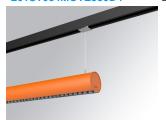

## **LAMPTUB 60 SUSPENDED TRACK**

## Description:

""""Luminaire to be installed on a suspended rail, model LAMPTUB 60 TECH by LAMP. Made of 80% recycled aluminium extrusion, with circular section of 60mm and length 840 mm, with matt black reflector ULTRA COMFORT and optics for light distribution control and low glare UGR<16. Model for MID-POWER LED, with colour temperature 3000K and CRI90. Built-in electronic DALI wiring. With IP20, IK07 degree of protection. Insulation class II. Photobiological safety group 0. Lifetime:50000 L90 B10 Available finishes: White (RAL 9010), Black (RAL 9011), Wellbeing and BeSocial palette. Compatible with Lamp Nomadic system. "" "

Finish: Palette BE SOCIAL - 4 TEXTURED

840 x 67 x 80 mm Dimensions:

Installation: Suspended