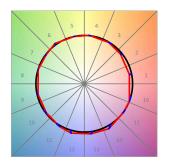

## **TECHNICAL SPECIFICATIONS:**

Light output: 1.260 lm °K: 3000 Plum: 13,7W CRI: 90 Efficacy: 92 lm/w 61 R9: UGR: MacAdam: 3

Type: MID POWER LED Power Supply: 220-240V 50/60Hz LED Lifetime: 50.000 L90 B10 (Ta=25°C) Gear: Adjustable DALI