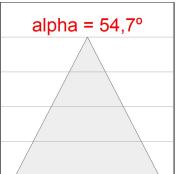

## **PHOTOMETRIC DATA:**

L61ST084MOTE930D4  $\eta$  = 100% lmax = 1305 cd/klm UTE: CIE: 98 100 100 100 100