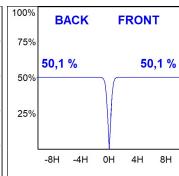

## **TECHNICAL SPECIFICATIONS:**

Light output: 1.260 lm °K: 3000 Plum: 13,7W CRI: 90 Efficacy: 92 lm/w 61 R9: UGR: MacAdam: 3

Type: MID POWER LED Power Supply: 220-240V 50/60Hz LED Lifetime: 50.000 L90 B10 (Ta=25°C) Gear: Adjustable DALI