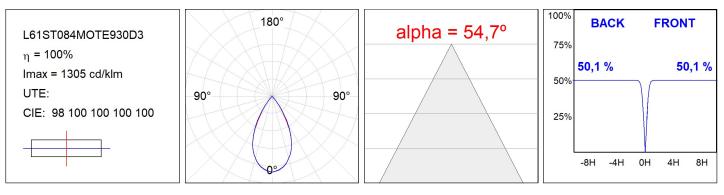

#### **TECHNICAL SPECIFICATIONS:**

| Light output: | 1.260 lm                 | °К:           | 3000             |
|---------------|--------------------------|---------------|------------------|
| Plum:         | 13,7W                    | CRI :         | 90               |
| Efficacy:     | 92 lm/w                  | R9 :          | 61               |
| UGR:          | <16                      | MacAdam:      | 3                |
| Туре:         | MID POWER LED            | Power Supply: | 220-240V 50/60Hz |
| LED Lifetime: | 50.000 L90 B10 (Ta=25⁰C) | Gear:         | Adjustable DALI  |
| Power:        | 11W                      |               |                  |