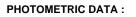

#### **TECHNICAL SPECIFICATIONS:**

| Light output: | 1.260 lm                 | °К:           | 3000             |
|---------------|--------------------------|---------------|------------------|
| Plum:         | 13,7W                    | CRI :         | 90               |
| Efficacy:     | 92 lm/w                  | R9 :          | 61               |
| UGR:          | <16                      | MacAdam:      | 3                |
| Туре:         | MID POWER LED            | Power Supply: | 220-240V 50/60Hz |
| LED Lifetime: | 50.000 L90 B10 (Ta=25⁰C) | Gear:         | Adjustable DALI  |
| Power:        | 11W                      |               |                  |