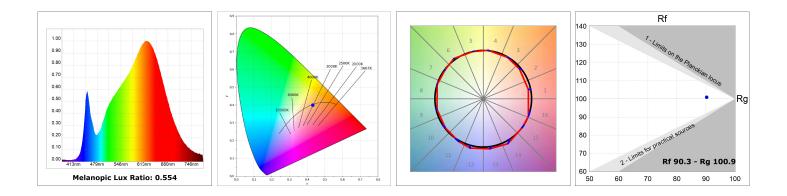

#### **TECHNICAL SPECIFICATIONS:**

| Light output: | 1.260 lm                 | °К:           | 3000             |
|---------------|--------------------------|---------------|------------------|
| Plum:         | 13,7W                    | CRI :         | 90               |
| Efficacy:     | 92 lm/w                  | R9 :          | 61               |
| UGR:          | <16                      | MacAdam:      | 3                |
| Туре:         | MID POWER LED            | Power Supply: | 220-240V 50/60Hz |
| LED Lifetime: | 50.000 L90 B10 (Ta=25⁰C) | Gear:         | Adjustable DALI  |
| Power:        | 11W                      |               |                  |