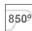

### **PHOTOMETRIC DATA:**

L61ST084MOOP940NW  $\eta$  = 100% lmax = 390 cd/klmUTE: 1,00E + 0,00T CIE: 50 81 97 100 100