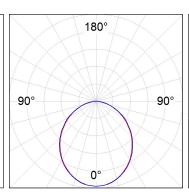

### **PHOTOMETRIC DATA:**

L61ST084MOOP940NW  $\eta$  = 100% lmax = 390 cd/klmUTE: 1,00E + 0,00T CIE: 50 81 97 100 100