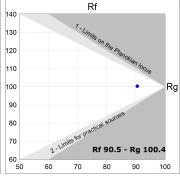

### **PHOTOMETRIC DATA:**

L61ST084MOOP940NW  $\eta$  = 100% lmax = 390 cd/klmUTE: 1,00E + 0,00T CIE: 50 81 97 100 100