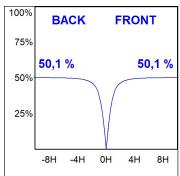

### **PHOTOMETRIC DATA:**

L61ST084MOOP940NW  $\eta$  = 100% lmax = 390 cd/klmUTE: 1,00E + 0,00T CIE: 50 81 97 100 100