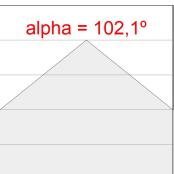

### **PHOTOMETRIC DATA:**

L61ST084MOOP940NW  $\eta$  = 100% lmax = 390 cd/klmUTE: 1,00E + 0,00T CIE: 50 81 97 100 100