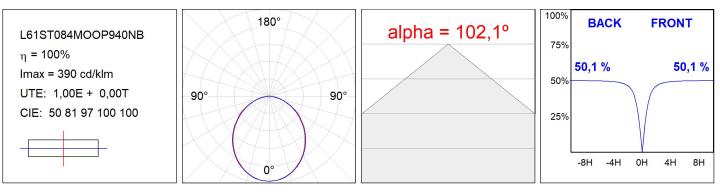

#### L61ST084MOOP940NB

#### **TECHNICAL SPECIFICATIONS:**

| Light output: | 1.594 lm                 | ⁰K :          | 4000             |
|---------------|--------------------------|---------------|------------------|
| Plum:         | 17,4W                    | CRI :         | 90               |
| Efficacy:     | 91,6 lm/w                | R9 :          | 70               |
| Туре:         | MID POWER LED            | MacAdam:      | 3                |
| LED Lifetime: | 72.000 L80 B10 (Ta=25⁰C) | Power Supply: | 220-240V 50/60Hz |
| Power:        | 15.1W                    | Gear:         | Electronic       |