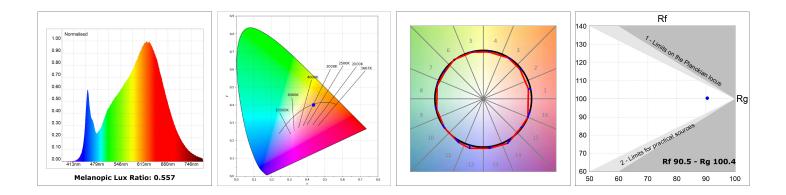

#### **TECHNICAL SPECIFICATIONS:**

| Light output: | 1.594 lm                 | ⁰K :          | 4000             |
|---------------|--------------------------|---------------|------------------|
| Plum:         | 17,4W                    | CRI :         | 90               |
| Efficacy:     | 91,6 lm/w                | R9 :          | 70               |
| Туре:         | MID POWER LED            | MacAdam:      | 3                |
| LED Lifetime: | 72.000 L80 B10 (Ta=25⁰C) | Power Supply: | 220-240V 50/60Hz |
| Power:        | 15.1W                    | Gear:         | Electronic       |

#### Light output tolerance +/- 10%