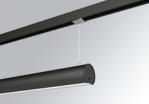

## LAMPTUB 60 SUSPENDED TRACK

#### L61ST084MOOP940NB

# LTUB60 SUT 840 2600 NW OPAL BK

# Description:

Lamptub 60 model from LAMP to be installed on a suspended rail. Made of recycled aluminium extrusion with circular section of 60mm and length of 840mm, with opal polycarbonate diffuser. Model for MID-POWER LED, with colour temperature 4000K with CRI90. Built-in electronic ON/OFF control gear. With IP20, IK07 degree of protection. Insulation class II. Group 0 photobiological safety. Lifetime: 72.000h L80 B10. Compatible with Lamp Nomadic system. Available finishes: White (RAL 9010), Black (RAL 9011), Wellbeing and BeSocial palette.

Finish:Matte black RAL 9011Dimensions:847 x 67 x 80 mm

Weight: 2.110 g

LAMP 63

**Installation:** 3-Circuit track