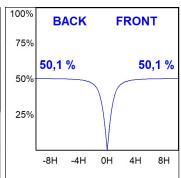

# **PHOTOMETRIC DATA:**

L61ST084MOOP940N4  $\eta$  = 100% lmax = 390 cd/klmUTE: 1,00E + 0,00T CIE: 50 81 97 100 100