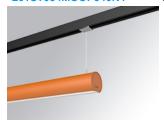

# **LAMPTUB 60 SUSPENDED TRACK**

## Description:

Lamptub 60 model from LAMP to be installed on a suspended rail. Made of recycled aluminium extrusion with circular section of 60mm and length of 840mm, with opal polycarbonate diffuser. Model for MID-POWER LED, with colour temperature 4000K with CRI90. Built-in electronic ON/OFF control gear. With IP20, IK07 degree of protection. Insulation class II. Group 0 photobiological safety. Lifetime: 72.000h L80 B10. Compatible with Lamp Nomadic system. Available finishes: White (RAL 9010), Black (RAL 9011), Wellbeing and BeSocial palette.

Finish: Palette BE SOCIAL - 4 TEXTURED

847 x 67 x 80 mm Dimensions: Weight: 2.110 g

Installation: 3-Circuit track