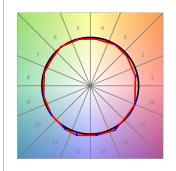

# **PHOTOMETRIC DATA:**

L61ST084MOOP940N4  $\eta$  = 100% lmax = 390 cd/klmUTE: 1,00E + 0,00T CIE: 50 81 97 100 100