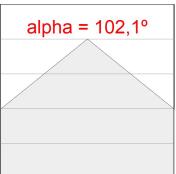

# **PHOTOMETRIC DATA:**

L61ST084MOOP940N4  $\eta$  = 100% lmax = 390 cd/klmUTE: 1,00E + 0,00T CIE: 50 81 97 100 100