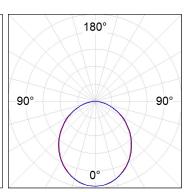

# **PHOTOMETRIC DATA:**

L61ST084MOOP940N4  $\eta$  = 100% lmax = 390 cd/klmUTE: 1,00E + 0,00T CIE: 50 81 97 100 100