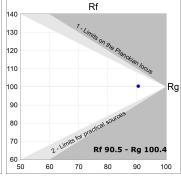

## **TECHNICAL SPECIFICATIONS:**

Light output: 1.594 lm °K: 4000 Plum: 17,4W CRI: 90 Efficacy: 91,6 lm/w 70 R9: Type: MID POWER LED MacAdam: 3

LED Lifetime: 72.000 L80 B10 (Ta=25°C) Power Supply: 220-240V 50/60Hz