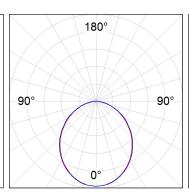

## **PHOTOMETRIC DATA:**

L61ST084MOOP940N3  $\eta$  = 100% lmax = 390 cd/klmUTE: 1,00E + 0,00T CIE: 50 81 97 100 100