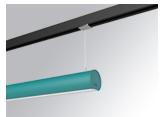

### Description:

Lamptub 60 model from LAMP to be installed on a suspended rail. Made of recycled aluminium extrusion with circular section of 60mm and length of 840mm, with opal polycarbonate diffuser. Model for MID-POWER LED, with colour temperature 4000K with CRI90. Built-in electronic ON/OFF control gear. With IP20, IK07 degree of protection. Insulation class II. Group 0 photobiological safety. Lifetime: 72.000h L80 B10. Compatible with Lamp Nomadic system. Available finishes: White (RAL 9010), Black (RAL 9011), Wellbeing and BeSocial palette.

Finish: Palette WELLBEING - 3 TEXTURED

**Dimensions:** 847 x 67 x 80 mm **Weight:** 2.110 g

Installation: 3-Circuit track