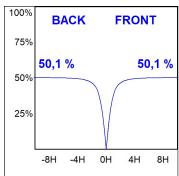

## **PHOTOMETRIC DATA:**

L61ST084MOOP940NW  $\eta$  = 100% Imax = 390 cd/kIm Imax = 100 to 100 Imax = 100 to

Data according to regulations 2019/2020/EU and 2019/2015/EU