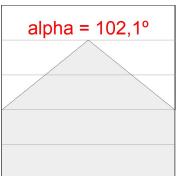

## **PHOTOMETRIC DATA:**

L61ST084MOOP940NW  $\eta$  = 100% Imax = 390 cd/kIm Imax = 100 to 100 Imax = 100 to

Data according to regulations 2019/2020/EU and 2019/2015/EU