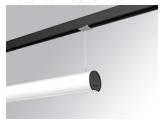

### **LAMPTUB 60 SUSPENDED TRACK**

### L61ST084MOOP940DW

# LTUB60 SUT 840 2600 NW OPAL DALI WH

## Description:

Lamptub 60 model from LAMP to be installed on a suspended rail. Made of recycled aluminium extrusion with circular section of 60mm and length of 840mm, with opal polycarbonate diffuser. Model for MID-POWER LED, with colour temperature 4000K with CRI90. Built-in electronic DALI control gear. With IP20, IK07 degree of protection. Insulation class II. Group 0 photobiological safety. Lifetime: 72.000h L80 B10. Compatible with Lamp Nomadic system. Available finishes: White (RAL 9010), Black (RAL 9011), Wellbeing and BeSocial palette.

Finish: Matte white RAL 9010 Dimensions: 847 x 67 x 80 mm

Weight: 2.110 g

Installation: 3-Circuit track