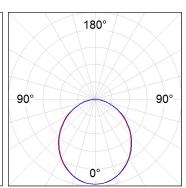

## **PHOTOMETRIC DATA:**

L61ST084MOOP940NW  $\eta$  = 100% Imax = 390 cd/kIm Imax = 100 to 100 Imax = 100 to

Data according to regulations 2019/2020/EU and 2019/2015/EU