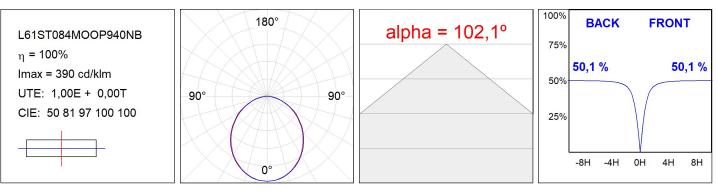

#### **TECHNICAL SPECIFICATIONS:**

| Light output: | 1.594 lm                 | ⁰К:           | 4000             |
|---------------|--------------------------|---------------|------------------|
| Plum:         | 17,4W                    | CRI :         | 90               |
| Efficacy:     | 91,6 lm/w                | R9 :          | 70               |
| Туре:         | MID POWER LED            | MacAdam:      | 3                |
| LED Lifetime: | 72.000 L80 B10 (Ta=25°C) | Power Supply: | 220-240V 50/60Hz |
| Power:        | 15.1W                    | Gear:         | Adjustable DALI  |