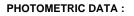

#### **TECHNICAL SPECIFICATIONS:**

| Light output: | 1.594 lm                 | ⁰К:           | 4000             |
|---------------|--------------------------|---------------|------------------|
| Plum:         | 17,4W                    | CRI :         | 90               |
| Efficacy:     | 91,6 lm/w                | R9 :          | 70               |
| Туре:         | MID POWER LED            | MacAdam:      | 3                |
| LED Lifetime: | 72.000 L80 B10 (Ta=25°C) | Power Supply: | 220-240V 50/60Hz |
| Power:        | 15.1W                    | Gear:         | Adjustable DALI  |

#### Light output tolerance +/- 10%