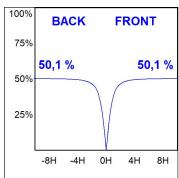

#### **PHOTOMETRIC DATA:**

L61ST084MOOP940N3  $\eta$  = 100% lmax = 390 cd/klmUTE: 1,00E + 0,00T CIE: 50 81 97 100 100