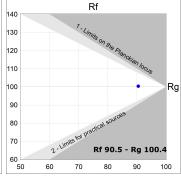

#### **PHOTOMETRIC DATA:**

L61ST084MOOP940N3  $\eta$  = 100% lmax = 390 cd/klmUTE: 1,00E + 0,00T CIE: 50 81 97 100 100