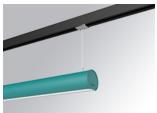

#### **LAMPTUB 60 SUSPENDED TRACK**

#### Description:

Lamptub 60 model from LAMP to be installed on a suspended rail. Made of recycled aluminium extrusion with circular section of 60mm and length of 840mm, with opal polycarbonate diffuser. Model for MID-POWER LED, with colour temperature 4000K with CRI90. Built-in electronic DALI control gear. With IP20, IK07 degree of protection. Insulation class II. Group 0 photobiological safety. Lifetime: 72.000h L80 B10. Compatible with Lamp Nomadic system. Available finishes: White (RAL 9010), Black (RAL 9011), Wellbeing and BeSocial palette.

Finish: Palette WELLBEING - 3 TEXTURED

847 x 67 x 80 mm Dimensions: Weight: 2.110 g

Installation: 3-Circuit track