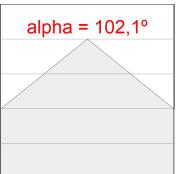

#### **PHOTOMETRIC DATA:**

L61ST084MOOP940N3  $\eta$  = 100% lmax = 390 cd/klmUTE: 1,00E + 0,00T CIE: 50 81 97 100 100