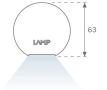

#### **PHOTOMETRIC DATA:**

L61ST084MOOP940N3  $\eta$  = 100% lmax = 390 cd/klmUTE: 1,00E + 0,00T CIE: 50 81 97 100 100