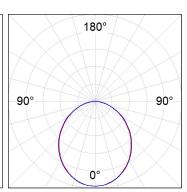

#### **PHOTOMETRIC DATA:**

L61ST084MOOP940N3  $\eta$  = 100% lmax = 390 cd/klmUTE: 1,00E + 0,00T CIE: 50 81 97 100 100