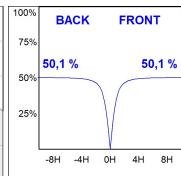

#### **PHOTOMETRIC DATA:**

L61ST084MOOP930NW  $\eta$  = 100% lmax = 390 cd/klmUTE: 1,00E + 0,00T CIE: 50 81 97 100 100