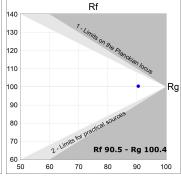

#### **TECHNICAL SPECIFICATIONS:**

Light output: 1.545 lm °K: 3000 Plum: 17,4W CRI: 90 Efficacy: 88,8 lm/w 64 R9: Type: MID POWER LED MacAdam: 3

LED Lifetime: 72.000 L80 B10 (Ta=25°C) Power Supply: 220-240V 50/60Hz

#### Light output tolerance +/- 10%