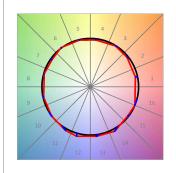

#### **PHOTOMETRIC DATA:**

L61ST084MOOP930NW  $\eta$  = 100% lmax = 390 cd/klmUTE: 1,00E + 0,00T CIE: 50 81 97 100 100