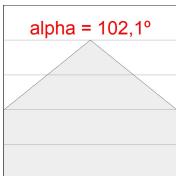

#### **PHOTOMETRIC DATA:**

L61ST084MOOP930NW  $\eta$  = 100% lmax = 390 cd/klmUTE: 1,00E + 0,00T CIE: 50 81 97 100 100