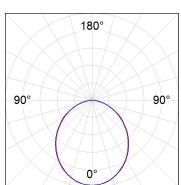

#### **PHOTOMETRIC DATA:**

L61ST084MOOP930NW  $\eta$  = 100% lmax = 390 cd/klmUTE: 1,00E + 0,00T CIE: 50 81 97 100 100