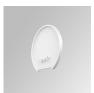

#### **LAMPTUB 60 SUSPENDED TRACK**

#### L61ST084MOOP930NW

## **LTUB60 SUT 840 2500 WW OPAL WH**

## Description:

Lamptub 60 model from LAMP to be installed on a suspended rail. Made of recycled aluminium extrusion with circular section of 60mm and length of 840mm, with opal polycarbonate diffuser. Model for MID-POWER LED, with colour temperature 3000K with CRI90. Built-in electronic ON/OFF control gear. With IP20, IK07 degree of protection. Insulation class II. Group 0 photobiological safety. Lifetime: 72.000h L80 B10. Compatible with Lamp Nomadic system. Available finishes: White (RAL 9010), Black (RAL 9011), Wellbeing and BeSocial palette.

Finish: Matte white RAL 9010 Dimensions: 847 x 67 x 80 mm

Weight: 2.110 g

Installation: 3-Circuit track