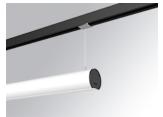

#### **LAMPTUB 60 SUSPENDED TRACK**

#### L61ST084MOOP930NW

## **LTUB60 SUT 840 2500 WW OPAL WH**

## Description:

Lamptub 60 model from LAMP to be installed on a suspended rail. Made of recycled aluminium extrusion with circular section of 60mm and length of 840mm, with opal polycarbonate diffuser. Model for MID-POWER LED, with colour temperature 3000K with CRI90. Built-in electronic ON/OFF control gear. With IP20, IK07 degree of protection. Insulation class II. Group 0 photobiological safety. Lifetime: 72.000h L80 B10. Compatible with Lamp Nomadic system. Available finishes: White (RAL 9010), Black (RAL 9011), Wellbeing and BeSocial palette.

Finish: Matte white RAL 9010 Dimensions: 847 x 67 x 80 mm

Weight: 2.110 g

Installation: 3-Circuit track