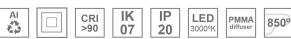

## Description:

Lamptub 60 model from LAMP to be installed on a suspended rail. Made of recycled aluminium extrusion with circular section of 60mm and length of 840mm, with opal polycarbonate diffuser. Model for MID-POWER LED, with colour temperature 3000K with CRI90. Built-in electronic ON/OFF control gear. With IP20, IK07 degree of protection. Insulation class II. Group 0 photobiological safety. Lifetime: 72.000h L80 B10. Compatible with Lamp Nomadic system. Available finishes: White (RAL 9010), Black (RAL 9011), Wellbeing and BeSocial palette.

## **TECHNICAL SPECIFICATIONS:**

Light output: 1.545 lm °K: 3000 Plum: 17,4W CRI: 90 Efficacy: 88,8 lm/w 64 R9: Type: MID POWER LED MacAdam: 3

LED Lifetime: 72.000 L80 B10 (Ta=25°C) Power Supply: 220-240V 50/60Hz

Gear: Power: 15.1W Electronic