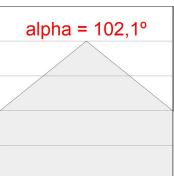

## **PHOTOMETRIC DATA:**

L61ST084MOOP930NB  $\eta$  = 100% lmax = 390 cd/klmUTE: 1,00E + 0,00T CIE: 50 81 97 100 100