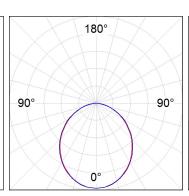

## **PHOTOMETRIC DATA:**

L61ST084MOOP930NB  $\eta$  = 100% lmax = 390 cd/klmUTE: 1,00E + 0,00T CIE: 50 81 97 100 100