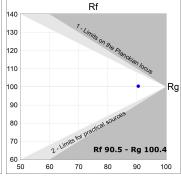

## **TECHNICAL SPECIFICATIONS:**

Light output: 1.545 lm °K: 3000 Plum: 17,4W CRI: 90 Efficacy: 88,8 lm/w 64 R9: Type: MID POWER LED MacAdam: 3

LED Lifetime: 72.000 L80 B10 (Ta=25°C) Power Supply: 220-240V 50/60Hz