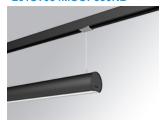

## **LAMPTUB 60 SUSPENDED TRACK**

## L61ST084MOOP930NB

## **LTUB60 SUT 840 2500 WW OPAL BK**

Finish: Matte black RAL 9011 Dimensions:

847 x 67 x 80 mm Weight: 2.110 g

Installation: 3-Circuit track