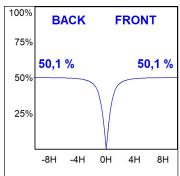

## **PHOTOMETRIC DATA:**

L61ST084MOOP930NB  $\eta$  = 100% lmax = 390 cd/klmUTE: 1,00E + 0,00T CIE: 50 81 97 100 100