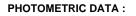

### L61ST084MOOP930N4

#### **TECHNICAL SPECIFICATIONS:**

| Light output: | 1.545 lm                 | ⁰К:           | 3000             |
|---------------|--------------------------|---------------|------------------|
| Plum:         | 17,4W                    | CRI :         | 90               |
| Efficacy:     | 88,8 lm/w                | R9 :          | 64               |
| Туре:         | MID POWER LED            | MacAdam:      | 3                |
| LED Lifetime: | 72.000 L80 B10 (Ta=25°C) | Power Supply: | 220-240V 50/60Hz |
| Power:        | 15.1W                    | Gear:         | Electronic       |

#### Light output tolerance +/- 10%