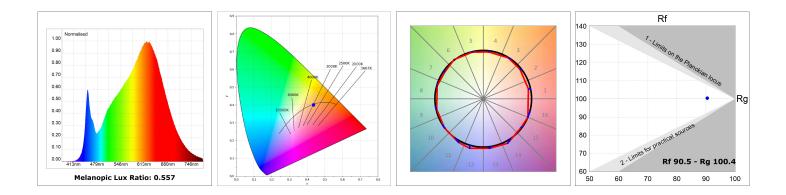

#### **TECHNICAL SPECIFICATIONS:**

| Light output: | 1.545 lm                 | ⁰К:           | 3000             |
|---------------|--------------------------|---------------|------------------|
| Plum:         | 17,4W                    | CRI :         | 90               |
| Efficacy:     | 88,8 lm/w                | R9 :          | 64               |
| Туре:         | MID POWER LED            | MacAdam:      | 3                |
| LED Lifetime: | 72.000 L80 B10 (Ta=25°C) | Power Supply: | 220-240V 50/60Hz |
| Power:        | 15.1W                    | Gear:         | Electronic       |

#### Light output tolerance +/- 10%