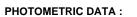

#### **TECHNICAL SPECIFICATIONS:**

| Light output: | 1.545 lm                 | ⁰K :          | 3000             |
|---------------|--------------------------|---------------|------------------|
| Plum:         | 17,4W                    | CRI :         | 90               |
| Efficacy:     | 88,8 lm/w                | R9 :          | 64               |
| Туре:         | MID POWER LED            | MacAdam:      | 3                |
| LED Lifetime: | 72.000 L80 B10 (Ta=25°C) | Power Supply: | 220-240V 50/60Hz |
| Power:        | 15.1W                    | Gear:         | Adjustable DALI  |

#### Light output tolerance +/- 10%