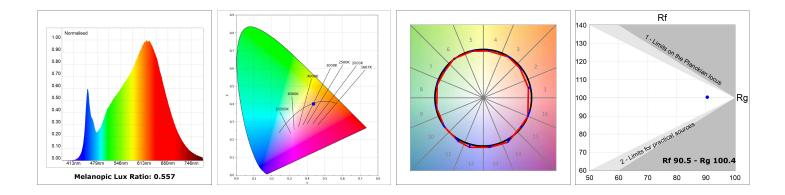

#### **TECHNICAL SPECIFICATIONS:**

| Light output: | 1.545 lm                 | ⁰K :          | 3000             |
|---------------|--------------------------|---------------|------------------|
| Plum:         | 17,4W                    | CRI :         | 90               |
| Efficacy:     | 88,8 lm/w                | R9 :          | 64               |
| Туре:         | MID POWER LED            | MacAdam:      | 3                |
| LED Lifetime: | 72.000 L80 B10 (Ta=25°C) | Power Supply: | 220-240V 50/60Hz |
| Power:        | 15.1W                    | Gear:         | Adjustable DALI  |

#### Light output tolerance +/- 10%