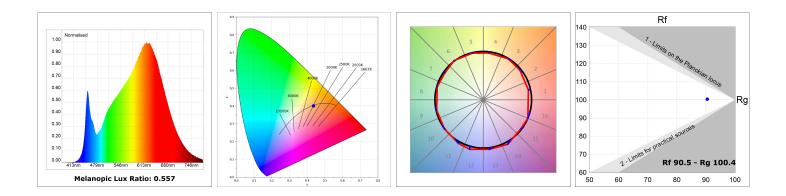

#### **TECHNICAL SPECIFICATIONS:**

| Light output: | 1.545 lm                 | ٥K :          | 3000             |
|---------------|--------------------------|---------------|------------------|
| Plum:         | 17,4W                    | CRI :         | 90               |
| Efficacy:     | 88,8 lm/w                | R9 :          | 64               |
| Туре:         | MID POWER LED            | MacAdam:      | 3                |
| LED Lifetime: | 72.000 L80 B10 (Ta=25°C) | Power Supply: | 220-240V 50/60Hz |
| Power:        | 15.1W                    | Gear:         | Adjustable DALI  |