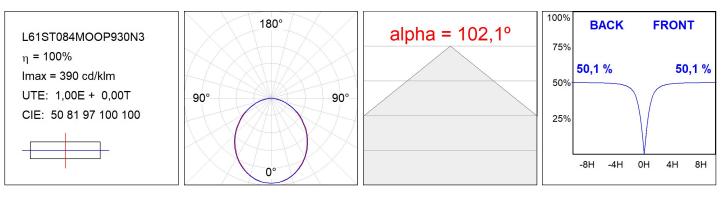

#### **TECHNICAL SPECIFICATIONS:**

| Light output: | 1.545 lm                 | ٥K :          | 3000             |
|---------------|--------------------------|---------------|------------------|
| Plum:         | 17,4W                    | CRI :         | 90               |
| Efficacy:     | 88,8 lm/w                | R9 :          | 64               |
| Туре:         | MID POWER LED            | MacAdam:      | 3                |
| LED Lifetime: | 72.000 L80 B10 (Ta=25°C) | Power Supply: | 220-240V 50/60Hz |
| Power:        | 15.1W                    | Gear:         | Adjustable DALI  |

### **PHOTOMETRIC DATA :**