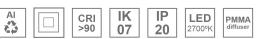

### Description:

Lamptub 60 model from LAMP to be installed on a suspended rail. Made of recycled aluminium extrusion with circular section of 60mm and length of 840mm, with opal polycarbonate diffuser. Model for MID-POWER LED, with colour temperature 2700K with CRI90. Built-in electronic ON/OFF control gear. With IP20, IK07 degree of protection. Insulation class II. Group 0 photobiological safety. Lifetime: 72.000h L80 B10. Compatible with Lamp Nomadic system. Available finishes: White (RAL 9010), Black (RAL 9011), Wellbeing and BeSocial palette.

### **TECHNICAL SPECIFICATIONS:**

Light output: 1.468 lm °K: 2700 Plum: 17,4W CRI: 90 Efficacy: 84,4 lm/w R9: 57 Type: MID POWER LED MacAdam: 3

LED Lifetime: 72.000 L80 B10 (Ta=25°C) Power Supply: 220-240V 50/60Hz