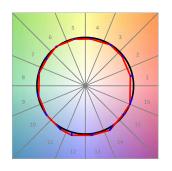

### **TECHNICAL SPECIFICATIONS:**

Light output: 1.468 lm °K: 2700 Plum: 17,4W CRI: 90 Efficacy: 84,4 lm/w R9: 57 Type: MID POWER LED MacAdam: 3

LED Lifetime: 72.000 L80 B10 (Ta=25°C) Power Supply: 220-240V 50/60Hz