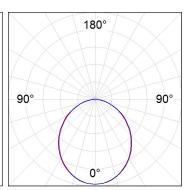

### **PHOTOMETRIC DATA:**

L61ST084MOOP927NW  $\eta$  = 100% lmax = 390 cd/klmUTE: 1,00E + 0,00T CIE: 50 81 97 100 100