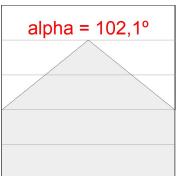

ith Lamp Nomadic system. Available finishes: White (RAL 9010), Black (RAL 9011), Wellbeing and BeSocial palette.

Finish: Matte white RAL 9010

Dimensions: 847 x 67 x 80 mm Weight: 2.110 g



#### Installation: 3-Circuit track

### **TECHNICAL SPECIFICATIONS:**

Light output: 1.468 lm °K: 2700 Plum: 17,4W CRI: 90 Efficacy: 84,4 lm/w R9: 57 Type: MID POWER LED MacAdam: 3

LED Lifetime: 72.000 L80 B10 (Ta=25°C) Power Supply: 220-240V 50/60Hz

Gear: Power: 15.1W Electronic

### Light output tolerance +/- 10%

















850°

# **CUSTOM MADE OPTIONS:**



















### **LAMPTUB 60 SUSPENDED TRACK**



L61ST084MOOP927NW

### **LTUB60 SUT 840 2400 VWW OPAL WH**

### **PHOTOMETRIC DATA:**

L61ST084MOOP927NW  $\eta$  = 100% lmax = 390 cd/klmUTE: 1,00E + 0,00T CIE: 50 81 97 100 100















# **LAMPTUB 60 SUSPENDED TRACK**



# ACCESORIES:

# **Assembly**



Product code:

L6SUECB



LTUB60 ACC. SUR END COVER BK.



Product code:

L6SUECW



LTUB60 ACC. SUR END COVER WH.



Product code:

L6SUECW3

Description:

LTUB60 ACC. SUR END COVER WE.



Product code:

L6SUECW4

Description:

LTUB60 ACC. SUR END COVER BS.