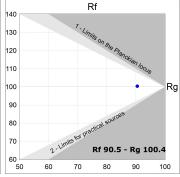

### **PHOTOMETRIC DATA:**

L61ST084MOOP927NW  $\eta$  = 100% lmax = 390 cd/klmUTE: 1,00E + 0,00T CIE: 50 81 97 100 100