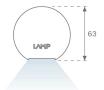

Finish: Matte white RAL 9010

Dimensions: 847 x 67 x 80 mm Weight: 2.110 g

### **TECHNICAL SPECIFICATIONS:**

Light output: 1.468 lm °K: 2700 Plum: 17,4W CRI: 90 Efficacy: 84,4 lm/w R9: 57 Type: MID POWER LED MacAdam: 3

LED Lifetime: 72.000 L80 B10 (Ta=25°C) Power Supply: 220-240V 50/60Hz