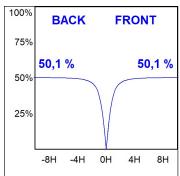

### **PHOTOMETRIC DATA:**

L61ST084MOOP927NW  $\eta$  = 100% lmax = 390 cd/klmUTE: 1,00E + 0,00T CIE: 50 81 97 100 100