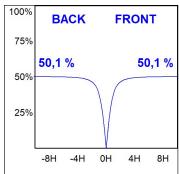

### **PHOTOMETRIC DATA:**

L61ST084MOOP927NB  $\eta$  = 100% lmax = 390 cd/klmUTE: 1,00E + 0,00T CIE: 50 81 97 100 100