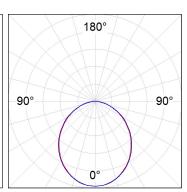

### **PHOTOMETRIC DATA:**

L61ST084MOOP927NB  $\eta$  = 100% lmax = 390 cd/klmUTE: 1,00E + 0,00T CIE: 50 81 97 100 100