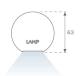

### **PHOTOMETRIC DATA:**

L61ST084MOOP927NB  $\eta$  = 100% lmax = 390 cd/klmUTE: 1,00E + 0,00T CIE: 50 81 97 100 100