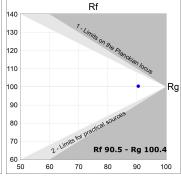

### **TECHNICAL SPECIFICATIONS:**

Light output: 1.468 lm °K: 2700 Plum: 17,4W CRI: 90 Efficacy: 84,4 lm/w R9: 57 Type: MID POWER LED MacAdam: 3

LED Lifetime: 72.000 L80 B10 (Ta=25°C) Power Supply: 220-240V 50/60Hz