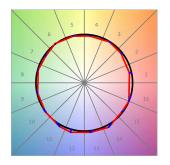

### **TECHNICAL SPECIFICATIONS:**

Light output: 1.468 lm °K: 2700 Plum: 17,4W CRI: 90 Efficacy: 84,4 lm/w R9: 57 Type: MID POWER LED MacAdam: 3

LED Lifetime: 72.000 L80 B10 (Ta=25°C) Power Supply: 220-240V 50/60Hz