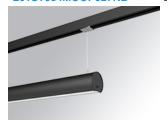

### **LAMPTUB 60 SUSPENDED TRACK**

### L61ST084MOOP927NB

### **LTUB60 SUT 840 2400 VWW OPAL BK**

### Description:

Lamptub 60 model from LAMP to be installed on a suspended rail. Made of recycled aluminium extrusion with circular section of 60mm and length of 840mm, with opal polycarbonate diffuser. Model for MID-POWER LED, with colour temperature 2700K with CRI90. Built-in electronic ON/OFF control gear. With IP20, IK07 degree of protection. Insulation class II. Group 0 photobiological safety. Lifetime: 72.000h L80 B10. Compatible with Lamp Nomadic system. Available finishes: White (RAL 9010), Black (RAL 9011), Wellbeing and BeSocial palette.

Finish: Matte black RAL 9011 Dimensions: 847 x 67 x 80 mm

Weight: 2.110 g

Installation: 3-Circuit track