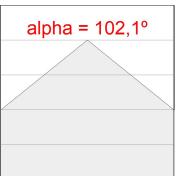

### **PHOTOMETRIC DATA:**

L61ST084MOOP927NB  $\eta$  = 100% lmax = 390 cd/klmUTE: 1,00E + 0,00T CIE: 50 81 97 100 100