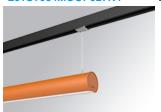

#### **LAMPTUB 60 SUSPENDED TRACK**

#### Description:

Lamptub 60 model from LAMP to be installed on a suspended rail. Made of recycled aluminium extrusion with circular section of 60mm and length of 840mm, with opal polycarbonate diffuser. Model for MID-POWER LED, with colour temperature 2700K with CRI90. Built-in electronic ON/OFF control gear. With IP20, IK07 degree of protection. Insulation class II. Group 0 photobiological safety. Lifetime: 72.000h L80 B10. Compatible with Lamp Nomadic system. Available finishes: White (RAL 9010), Black (RAL 9011), Wellbeing and BeSocial palette.

Finish: Palette BE SOCIAL - 4 TEXTURED

**Dimensions:** 847 x 67 x 80 mm **Weight:** 2.110 g

Installation: 3-Circuit track