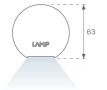

#### **PHOTOMETRIC DATA:**

L61ST084MOOP927N4  $\eta$  = 100% lmax = 390 cd/klmUTE: 1,00E + 0,00T CIE: 50 81 97 100 100