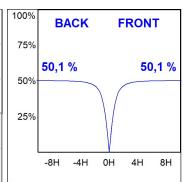

#### **PHOTOMETRIC DATA:**

L61ST084MOOP927N4  $\eta$  = 100% lmax = 390 cd/klmUTE: 1,00E + 0,00T CIE: 50 81 97 100 100