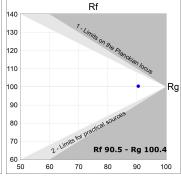

#### **TECHNICAL SPECIFICATIONS:**

Light output: 1.468 lm °K: 2700 Plum: 17,4W CRI: 90 Efficacy: 84,4 lm/w R9: 57 Type: MID POWER LED MacAdam: 3

**LED Lifetime:** 72.000 L80 B10 (Ta=25°C) **Power Supply:** 220-240V 50/60Hz