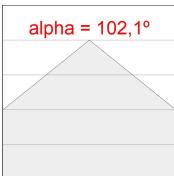

#### **PHOTOMETRIC DATA:**

L61ST084MOOP927N4  $\eta$  = 100% lmax = 390 cd/klmUTE: 1,00E + 0,00T CIE: 50 81 97 100 100