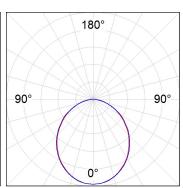

#### **PHOTOMETRIC DATA:**

L61ST084MOOP927N4  $\eta$  = 100% lmax = 390 cd/klmUTE: 1,00E + 0,00T CIE: 50 81 97 100 100