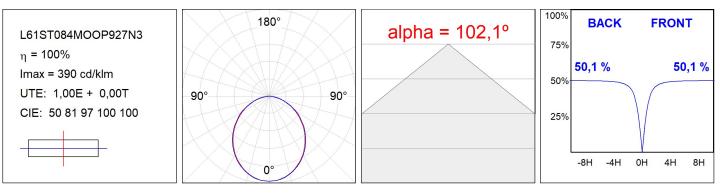

## L61ST084MOOP927N3

#### **TECHNICAL SPECIFICATIONS:**

| Light output: | 1.468 lm                 | ⁰K :          | 2700             |
|---------------|--------------------------|---------------|------------------|
| Plum:         | 17,4W                    | CRI :         | 90               |
| Efficacy:     | 84,4 lm/w                | R9 :          | 57               |
| Туре:         | MID POWER LED            | MacAdam:      | 3                |
| LED Lifetime: | 72.000 L80 B10 (Ta=25°C) | Power Supply: | 220-240V 50/60Hz |
| Power:        | 15.1W                    | Gear:         | Electronic       |

### Light output tolerance +/- 10%