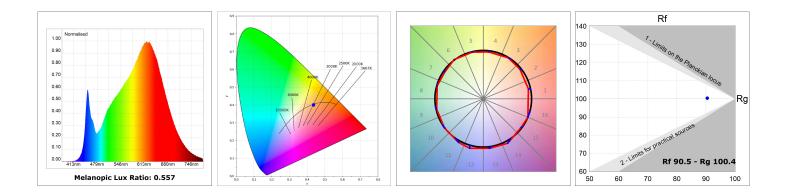

#### **TECHNICAL SPECIFICATIONS:**

| Light output: | 1.468 lm                 | ⁰K :          | 2700             |
|---------------|--------------------------|---------------|------------------|
| Plum:         | 17,4W                    | CRI :         | 90               |
| Efficacy:     | 84,4 lm/w                | R9 :          | 57               |
| Туре:         | MID POWER LED            | MacAdam:      | 3                |
| LED Lifetime: | 72.000 L80 B10 (Ta=25°C) | Power Supply: | 220-240V 50/60Hz |
| Power:        | 15.1W                    | Gear:         | Electronic       |

### Light output tolerance +/- 10%