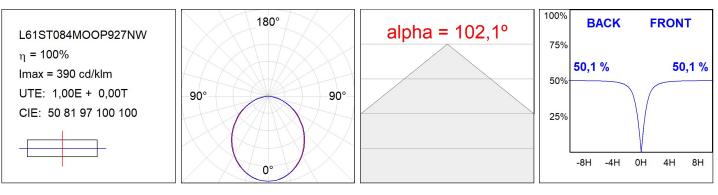

### **TECHNICAL SPECIFICATIONS:**

| Light output: | 1.468 lm                 | ⁰K :          | 2700             |
|---------------|--------------------------|---------------|------------------|
| Plum:         | 17,4W                    | CRI :         | 90               |
| Efficacy:     | 84,4 lm/w                | R9 :          | 57               |
| Туре:         | MID POWER LED            | MacAdam:      | 3                |
| LED Lifetime: | 72.000 L80 B10 (Ta=25ºC) | Power Supply: | 220-240V 50/60Hz |
| Power:        | 15.1W                    | Gear:         | Adjustable DALI  |