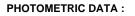

### **TECHNICAL SPECIFICATIONS:**

| Light output: | 1.468 lm                 | ⁰K :          | 2700             |
|---------------|--------------------------|---------------|------------------|
| Plum:         | 17,4W                    | CRI :         | 90               |
| Efficacy:     | 84,4 lm/w                | R9 :          | 57               |
| Туре:         | MID POWER LED            | MacAdam:      | 3                |
| LED Lifetime: | 72.000 L80 B10 (Ta=25ºC) | Power Supply: | 220-240V 50/60Hz |
| Power:        | 15.1W                    | Gear:         | Adjustable DALI  |