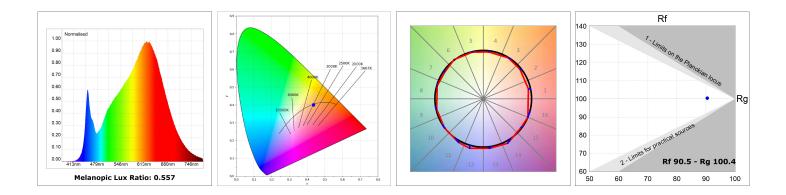

#### **TECHNICAL SPECIFICATIONS:**

| Light output: | 1.468 lm                 | ⁰К:           | 2700             |
|---------------|--------------------------|---------------|------------------|
| Plum:         | 17,4W                    | CRI :         | 90               |
| Efficacy:     | 84,4 lm/w                | R9 :          | 57               |
| Туре:         | MID POWER LED            | MacAdam:      | 3                |
| LED Lifetime: | 72.000 L80 B10 (Ta=25°C) | Power Supply: | 220-240V 50/60Hz |
| Power:        | 15.1W                    | Gear:         | Adjustable DALI  |

### **PHOTOMETRIC DATA :**