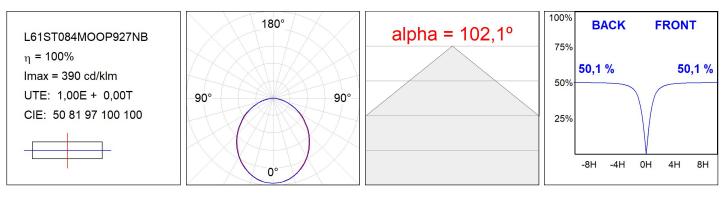

#### **TECHNICAL SPECIFICATIONS:**

| Light output: | 1.468 lm                 | ⁰К:           | 2700             |
|---------------|--------------------------|---------------|------------------|
| Plum:         | 17,4W                    | CRI :         | 90               |
| Efficacy:     | 84,4 lm/w                | R9 :          | 57               |
| Туре:         | MID POWER LED            | MacAdam:      | 3                |
| LED Lifetime: | 72.000 L80 B10 (Ta=25°C) | Power Supply: | 220-240V 50/60Hz |
| Power:        | 15.1W                    | Gear:         | Adjustable DALI  |

### **PHOTOMETRIC DATA :**