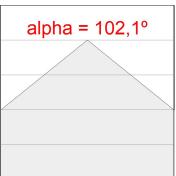

#### **TECHNICAL SPECIFICATIONS:**

Light output: 1.468 lm °K: 2700 Plum: 17,4W CRI: 90 Efficacy: 84,4 lm/w R9: 57 Type: MID POWER LED MacAdam: 3

LED Lifetime: 72.000 L80 B10 (Ta=25°C) Power Supply: 220-240V 50/60Hz Gear: Power: 15.1W Adjustable DALI