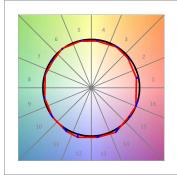

#### **TECHNICAL SPECIFICATIONS:**

Light output: 1.468 lm °K: 2700 Plum: 17,4W CRI: 90 Efficacy: 84,4 lm/w R9: 57 Type: MID POWER LED MacAdam: 3

LED Lifetime: 72.000 L80 B10 (Ta=25°C) Power Supply: 220-240V 50/60Hz Gear: Power: 15.1W Adjustable DALI