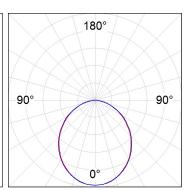

#### **PHOTOMETRIC DATA:**

L61ST084MOOP927N4 η = 100% Imax = 390 cd/klm UTE: 1,00E + 0,00T CIE: 50 81 97 100 100