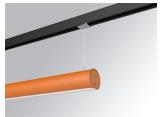

#### **LAMPTUB 60 SUSPENDED TRACK**

#### Description:

Lamptub 60 model from LAMP to be installed on a suspended rail. Made of recycled aluminium extrusion with circular section of 60mm and length of 840mm, with opal polycarbonate diffuser. Model for MID-POWER LED, with colour temperature 2700K with CRI90. Built-in electronic DALI control gear. With IP20, IK07 degree of protection. Insulation class II. Group 0 photobiological safety. Lifetime: 72.000h L80 B10. Compatible with Lamp Nomadic system. Available finishes: White (RAL 9010), Black (RAL 9011), Wellbeing and BeSocial palette.

Finish: Palette BE SOCIAL - 4 TEXTURED

847 x 67 x 80 mm Dimensions: Weight: 2.110 g

Installation: 3-Circuit track