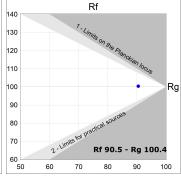

#### **PHOTOMETRIC DATA:**

L61ST084MOOP927N4 η = 100% Imax = 390 cd/klm UTE: 1,00E + 0,00T CIE: 50 81 97 100 100