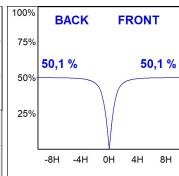

#### **TECHNICAL SPECIFICATIONS:**

Light output: 1.468 lm °K: 2700 Plum: 17,4W CRI: 90 Efficacy: 84,4 lm/w R9: 57 Type: MID POWER LED MacAdam: 3

LED Lifetime: 72.000 L80 B10 (Ta=25°C) Power Supply: 220-240V 50/60Hz Gear: Power: 15.1W Adjustable DALI