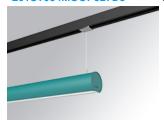

### **LAMPTUB 60 SUSPENDED TRACK**

### L61ST084MOOP927D3

# LTUB60 SUT 840 2400 VWW OPAL DALI WE

### Description:

Lamptub 60 model from LAMP to be installed on a suspended rail. Made of recycled aluminium extrusion with circular section of 60mm and length of 840mm, with opal polycarbonate diffuser. Model for MID-POWER LED, with colour temperature 2700K with CRI90. Built-in electronic DALI control gear. With IP20, IK07 degree of protection. Insulation class II. Group 0 photobiological safety. Lifetime: 72.000h L80 B10. Compatible with Lamp Nomadic system. Available finishes: White (RAL 9010), Black (RAL 9011), Wellbeing and BeSocial palette.

Finish: Palette WELLBEING - 3 TEXTURED

847 x 67 x 80 mm Dimensions: Weight: 2.110 g

Installation: 3-Circuit track