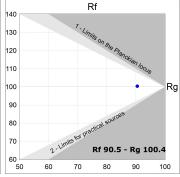

### **TECHNICAL SPECIFICATIONS:**

Light output: 1.468 lm °K: 2700 Plum: 17,4W CRI: 90 Efficacy: 84,4 lm/w R9: 57 Type: MID POWER LED MacAdam: 3

LED Lifetime: 72.000 L80 B10 (Ta=25°C) Power Supply: 220-240V 50/60Hz Gear: Power: 15.1W Adjustable DALI

### Light output tolerance +/- 10%