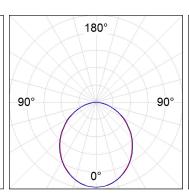

### **PHOTOMETRIC DATA:**

L61ST084MOOP927N3  $\eta$  = 100% lmax = 390 cd/klmUTE: 1,00E + 0,00T CIE: 50 81 97 100 100