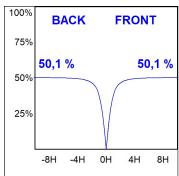

### **PHOTOMETRIC DATA:**

L61ST084MOOP927N3  $\eta$  = 100% lmax = 390 cd/klmUTE: 1,00E + 0,00T CIE: 50 81 97 100 100